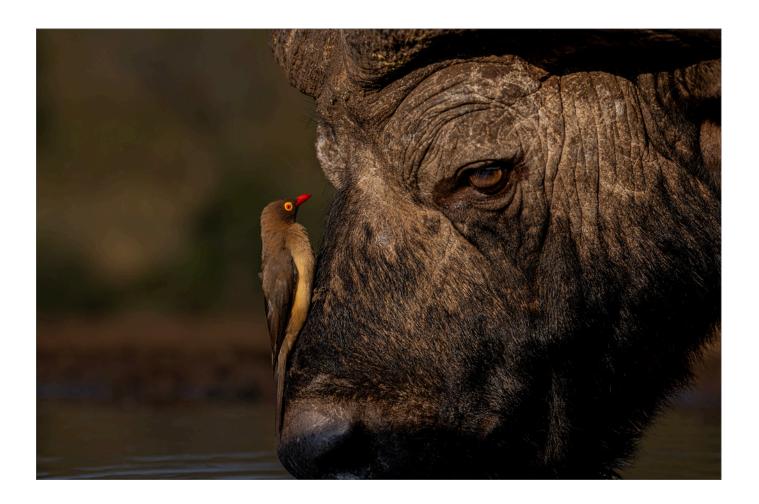

#### JUNIOR OVERALL WINNER Jacobus Swart Close Up

SENIOR OVERALL WINNER Rodney Cory Baffalo Matjie 477

PSSA AFFILIATED

# MORE ABOUT THE WINNING IMAGES...

Baffalo Matjie 477 - Rodney Cory

This Image was taken at Zimanga in 2022, early morning when the buffalo come in to drink the ox peckers often follow then in and clean there faces.

EXIF DATA

 Canon R 5 with a 70 to 200 Canon lens.
Speed: 2500 F :8 ISO 400