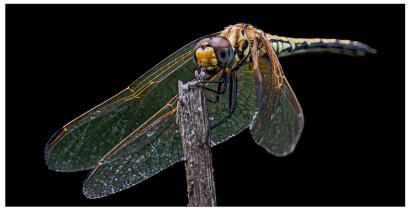

#### Close Up - Jacobus Swart

As a junior photographer, I continuously seek to expand my knowledge and refine my skills through self-study and hands-on practice. In January 2025, I had the opportunity to experiment with my 150-600mm Sigma lens at the Uvongo Waterfall in KwaZulu-Natal (KZN).

I focused on capturing the beauty of dragonflies. Using the powerful zoom capabilities of my 150 -600 mm Sigma lens. I was able to closely observe and photograph these fascinating insects in their natural habitat. It was a rewarding experience.

\*\*Fun Fact: Did you know that the adult dragonfly lives for about six months?\*\*

#### EXIF DATA:

Canon EOS 7D Mark II with 150 - 600mm Sigma Lens. ISO : 6400 Amputure : F/ 5.6 Exposure Time :1/ 4000sec Exposure prog :Shutter Priority No Flash

#### JACOBUS SWART - CLOSE UP