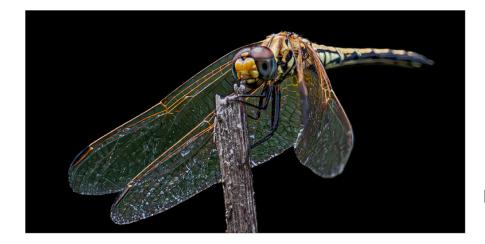

#### Close Up - Jacobus Swart

As a junior photographer, I continuously seek to expand my knowledge and refine my skills through self-study and hands-on practice. In January 2025, I had the opportunity to experiment with my 150-600mm Sigma lens at the Uvongo Waterfall in KwaZulu-Natal (KZN).

I focused on capturing the beauty of dragonflies. Using the powerful zoom capabilities of my 150 -600 mm Sigma lens. I was able to closely observe and photograph these fascinating insects in their natural habitat. It was a rewarding experience.

\*\*Fun Fact: Did you know that the adult dragonfly lives for about six months?\*\*

#### EXIF DATA:

Canon EOS 7D Mark II with 150 - 600mm Sigma Lens. ISO : 6400 Amputure : F/ 5.6 Exposure Time :1/ 4000sec Exposure prog :Shutter Priority No Flash

#### JACOBUS SWART - CLOSE UP