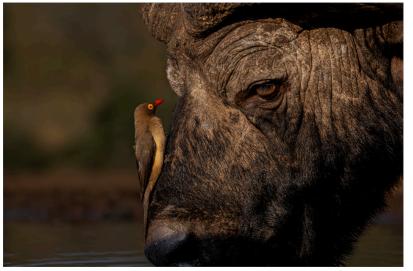

# MORE ABOUT THE WINNING IMAGES...

Baffalo Matjie 477 - Rodney Cory

This Image was taken at Zimanga in 2022, early morning when the buffalo come in to drink the ox peckers often follow then in and clean there faces.

EXIF DATA

 Canon R 5 with a 70 to 200 Canon lens.
Speed: 2500 F :8 ISO 400

#### RODNEY CORY- BAFFALO MATJIE 477