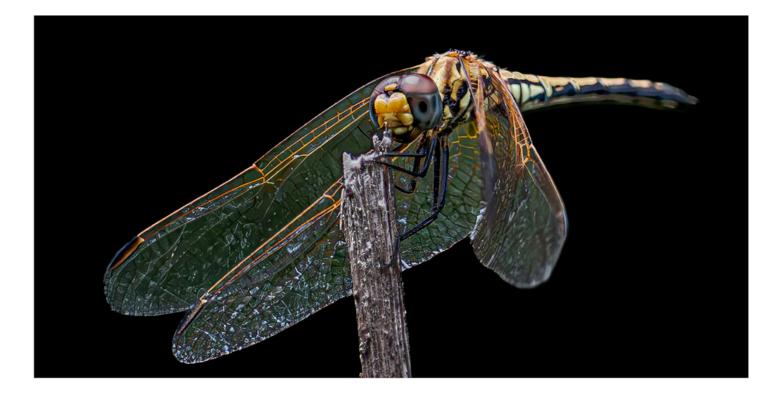

#### Close Up - Jacobus Swart

As a junior photographer, I continuously seek to expand my knowledge and refine my skills through self-study and hands-on practice. In January 2025, I had the opportunity to experiment with my 150-600mm Sigma lens at the Uvongo Waterfall in KwaZulu-Natal (KZN).

I focused on capturing the beauty of dragonflies. Using the powerful zoom capabilities of my 150 -600 mm Sigma lens. I was able to closely observe and photograph these fascinating insects in their natural habitat. It was a rewarding experience.

\*\*Fun Fact: Did you know that the adult dragonfly lives for about six months?\*\*

#### EXIF DATA:

Canon EOS 7D Mark II with 150 - 600mm Sigma Lens. ISO : 6400 Amputure : F/ 5.6 Exposure Time :1/ 4000sec Exposure prog :Shutter Priority No Flash