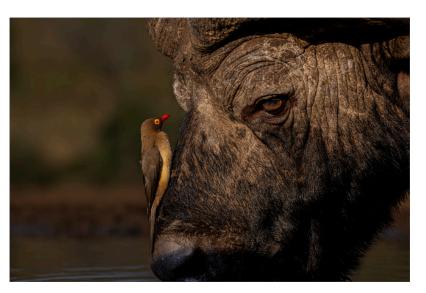

# MORE ABOUT THE WINNING IMAGES...

Baffalo Matjie 477 - Rodney Cory

This Image was taken at Zimanga in 2022, early morning when the buffalo come in to drink the ox peckers often follow then in and clean there faces.

EXIF DATA

 Canon R 5 with a 70 to 200 Canon lens.
Speed: 2500 F :8 ISO 400

#### RODNEY CORY- BAFFALO MATJIE 477