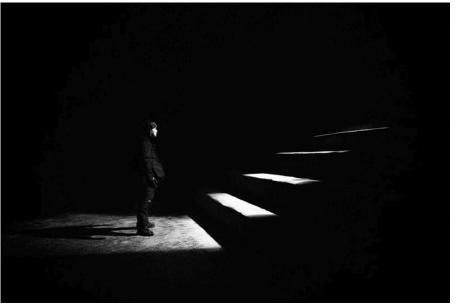

#### Double Click on link below

Low key photography, for beginners, is a style of photography that emphasizes darkness and shadows, where the majority of the image is in deep tones with only a specific area of the subject brightly lit, creating a dramatic and mysterious look, often achieved by using minimal light sources and positioning them strategically to control the shadows; essentially, it's about highlighting a subject by keeping the background very dark.