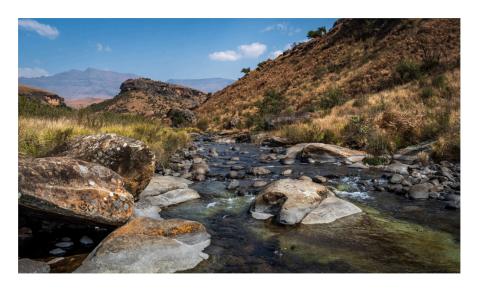

### Giant's Castle - Natalia Lumgair

This photo was taken at Giant's Castle. Giant's Castle is a section of the Drakensberg Mountain range in KwaZulu Natal. It gets its name from the mountain's silhouette, which resembles the profile of a sleeping giant. It's well known for its breath-taking scenery, numerous hiking trails and for being home to the Bearded Vulture.

That early morning, we took the mountain trail from the hotel and after about 10 minutes of hiking, we went down a hill to the Bushman river. Wow! Just Wow...there in front of us, was one of the most beautiful sights I've ever seen. The mist, which had clouded our view early in the morning, had lifted, and the mountain revealed itself in massive, raw beauty. I sat myself down on a rock and stared in wonder at the magnificence in front of me. The mist lifting, cloud falling and the everchanging light. It was mesmerizing.

I don't easily sit still for long, but I do believe I could have sat there all day, blissfully entranced. Surrounded by beauty, the stillness, the silence of the reserve and gentle sound of the running river all of that permeates into your being and the buzz of 'big city life' just melts away.

It was just incredibly quiet and incredibly beautiful.

**EXIF DATA:** 

NIKON D500 NIKKOR AF-P 18-55mm 3.5-5.6G DX VR ISO 100 SHUTTER SPEED 1/400 APERTURE F 16