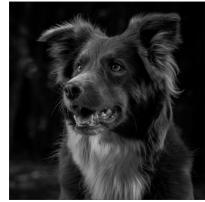

### Giant's Castle - Natalia Lumgair

This photo was taken at Giant's Castle. Giant's Castle is a section of the Drakensberg Mountain range in KwaZulu Natal. It gets its name from the mountain's silhouette, which resembles the profile of a sleeping giant. It's well known for its breath-taking scenery, numerous hiking trails and for being home to the Bearded Vulture.

That early morning, we took the mountain trail from the hotel and after about 10 minutes of hiking, we went down a hill to the Bushman river. Wow! Just Wow...there in front of us, was one of the most beautiful sights I've ever seen. The mist, which had clouded our view early in the morning, had lifted, and the mountain revealed itself in massive, raw beauty. I sat myself down on a rock and stared in wonder at the magnificence in front of me. The mist lifting, cloud falling and the everchanging light. It was mesmerizing.

I don't easily sit still for long, but I do believe I could have sat there all day, blissfully entranced. Surrounded by beauty, the stillness, the silence of the reserve and gentle sound of the running river all of that permeates into your being and the buzz of 'big city life' just melts away.

It was just incredibly quiet and incredibly beautiful.

**EXIF DATA:** 

NIKON D500 NIKKOR AF-P 18-55mm 3.5-5.6G DX VR ISO 100 SHUTTER SPEED 1/400 APERTURE F 16

## MONTHLY WINNERS JUNIORS

NATALIA LUMGAIR- GIANT'S CASTLE