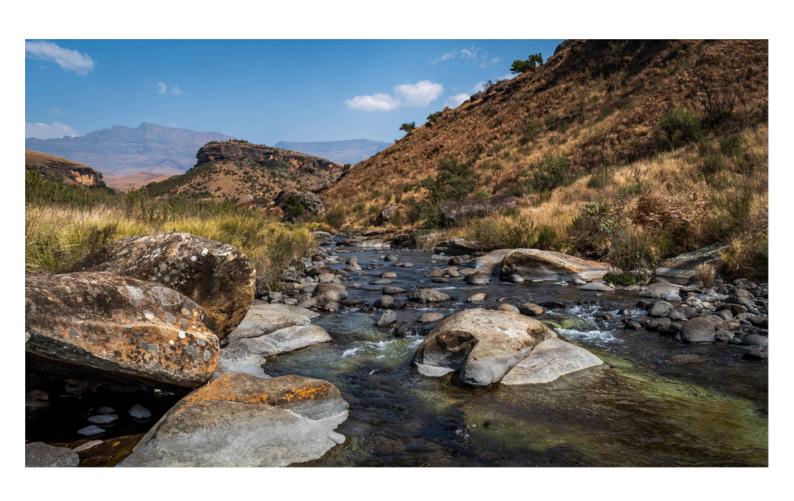

### Giant's Castle - Natalia Lumgair

This photo was taken at Giant's Castle. Giant's Castle is a section of the Drakensberg Mountain range in KwaZulu Natal. It gets its name from the mountain's silhouette, which resembles the profile of a sleeping giant. It's well known for its breath-taking scenery, numerous hiking trails and for being home to the Bearded Vulture.

That early morning, we took the mountain trail from the hotel and after about 10 minutes of hiking, we went down a hill to the Bushman river. Wow! Just Wow...there in front of us, was one of the most beautiful sights I've ever seen. The mist, which had clouded our view early in the morning, had lifted, and the mountain revealed itself in massive, raw beauty. I sat myself down on a rock and stared in wonder at the magnificence in front of me. The mist lifting, cloud falling and the everchanging light. It was mesmerizing.

I don't easily sit still for long, but I do believe I could have sat there all day, blissfully entranced. Surrounded by beauty, the stillness, the silence of the reserve and gentle sound of the running river all of that permeates into your being and the buzz of 'big city life' just melts away.

It was just incredibly quiet and incredibly beautiful.

**EXIF DATA:** 

NIKON D500 NIKKOR AF-P 18-55mm 3.5-5.6G DX VR ISO 100 SHUTTER SPEED 1/400 APERTURE F 16