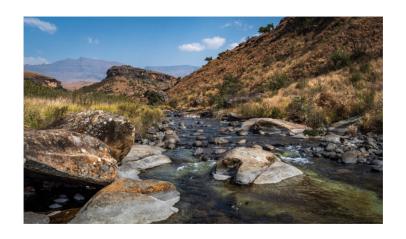

### Giant's Castle - Natalia Lumgair

This photo was taken at Giant's Castle. Giant's Castle is a section of the Drakensberg Mountain range in KwaZulu Natal. It gets its name from the mountain's silhouette, which resembles the profile of a sleeping giant. It's well known for its breath-taking scenery, numerous hiking trails and for being home to the Bearded Vulture.

That early morning, we took the mountain trail from the hotel and after about 10 minutes of hiking, we went down a hill to the Bushman river. Wow! Just Wow...there in front of us, was one of the most beautiful sights I've ever seen. The mist, which had clouded our view early in the morning, had lifted, and the mountain revealed itself in massive, raw beauty. I sat myself down on a rock and stared in wonder at the magnificence in front of me. The mist lifting, cloud falling and the everchanging light. It was mesmerizing.

I don't easily sit still for long, but I do believe I could have sat there all day, blissfully entranced. Surrounded by beauty, the stillness, the silence of the reserve and gentle sound of the running river all of that permeates into your being and the buzz of 'big city life' just melts away.

It was just incredibly quiet and incredibly beautiful.

**EXIF DATA:** 

NIKON D500 NIKKOR AF-P 18-55mm 3.5-5.6G DX VR ISO 100 SHUTTER SPEED 1/400 APERTURE F 16