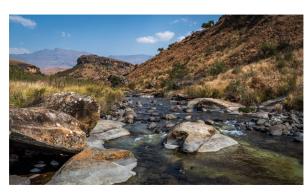

### Giant's Castle - Natalia Lumgair

This photo was taken at Giant's Castle. Giant's Castle is a section of the Drakensberg Mountain range in KwaZulu Natal. It gets its name from the mountain's silhouette, which resembles the profile of a sleeping giant. It's well known for its breath-taking scenery, numerous hiking trails and for being home to the Bearded Vulture.

That early morning, we took the mountain trail from the hotel and after about 10 minutes of hiking, we went down a hill to the Bushman river. Wow! Just Wow...there in front of us, was one of the most beautiful sights I've ever seen. The mist, which had clouded our view early in the morning, had lifted, and the mountain revealed itself in massive, raw beauty. I sat myself down on a rock and stared in wonder at the magnificence in front of me. The mist lifting, cloud falling and the everchanging light. It was mesmerizing.

I don't easily sit still for long, but I do believe I could have sat there all day, blissfully entranced. Surrounded by beauty, the stillness, the silence of the reserve and gentle sound of the running river all of that permeates into your being and the buzz of 'big city life' just melts away.

It was just incredibly quiet and incredibly beautiful.

**EXIF DATA:** 

NIKON D500 NIKKOR AF-P 18-55mm 3.5-5.6G DX VR ISO 100 SHUTTER SPEED 1/400 APERTURE F 16