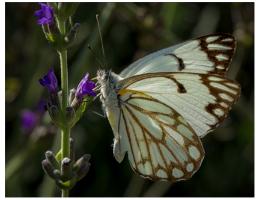

### Giant's Castle - Natalia Lumgair

This photo was taken at Giant's Castle. Giant's Castle is a section of the Drakensberg Mountain range in KwaZulu Natal. It gets its name from the mountain's silhouette, which resembles the profile of a sleeping giant. It's well known for its breath-taking scenery, numerous hiking trails and for being home to the Bearded Vulture.

That early morning, we took the mountain trail from the hotel and after about 10 minutes of hiking, we went down a hill to the Bushman river. Wow! Just Wow...there in front of us, was one of the most beautiful sights I've ever seen. The mist, which had clouded our view early in the morning, had lifted, and the mountain revealed itself in massive, raw beauty. I sat myself down on a rock and stared in wonder at the magnificence in front of me. The mist lifting, cloud falling and the everchanging light. It was mesmerizing.

I don't easily sit still for long, but I do believe I could have sat there all day, blissfully entranced. Surrounded by beauty, the stillness, the silence of the reserve and gentle sound of the running river all of that permeates into your being and the buzz of 'big city life' just melts away.

It was just incredibly quiet and incredibly beautiful.

**EXIF DATA:** 

NIKON D500 NIKKOR AF-P 18-55mm 3.5-5.6G DX VR ISO 100 SHUTTER SPEED 1/400 APERTURE F 16