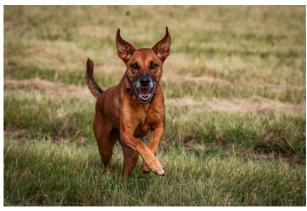

### Giant's Castle - Natalia Lumgair

This photo was taken at Giant's Castle. Giant's Castle is a section of the Drakensberg Mountain range in KwaZulu Natal. It gets its name from the mountain's silhouette, which resembles the profile of a sleeping giant. It's well known for its breath-taking scenery, numerous hiking trails and for being home to the Bearded Vulture.

That early morning, we took the mountain trail from the hotel and after about 10 minutes of hiking, we went down a hill to the Bushman river. Wow! Just Wow...there in front of us, was one of the most beautiful sights I've ever seen. The mist, which had clouded our view early in the morning, had lifted, and the mountain revealed itself in massive, raw beauty. I sat myself down on a rock and stared in wonder at the magnificence in front of me. The mist lifting, cloud falling and the everchanging light. It was mesmerizing.

I don't easily sit still for long, but I do believe I could have sat there all day, blissfully entranced. Surrounded by beauty, the stillness, the silence of the reserve and gentle sound of the running river all of that permeates into your being and the buzz of 'big city life' just melts away.

It was just incredibly quiet and incredibly beautiful.

**EXIF DATA:** 

NIKON D500 NIKKOR AF-P 18-55mm 3.5-5.6G DX VR ISO 100 SHUTTER SPEED 1/400 APERTURE F 16