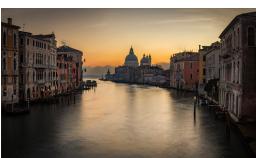

### Giant's Castle - Natalia Lumgair

This photo was taken at Giant's Castle. Giant's Castle is a section of the Drakensberg Mountain range in KwaZulu Natal. It gets its name from the mountain's silhouette, which resembles the profile of a sleeping giant. It's well known for its breath-taking scenery, numerous hiking trails and for being home to the Bearded Vulture.

That early morning, we took the mountain trail from the hotel and after about 10 minutes of hiking, we went down a hill to the Bushman river. Wow! Just Wow...there in front of us, was one of the most beautiful sights I've ever seen. The mist, which had clouded our view early in the morning, had lifted, and the mountain revealed itself in massive, raw beauty. I sat myself down on a rock and stared in wonder at the magnificence in front of me. The mist lifting, cloud falling and the everchanging light. It was mesmerizing.

I don't easily sit still for long, but I do believe I could have sat there all day, blissfully entranced. Surrounded by beauty, the stillness, the silence of the reserve and gentle sound of the running river all of that permeates into your being and the buzz of 'big city life' just melts away.

It was just incredibly quiet and incredibly beautiful.

**EXIF DATA:** 

NIKON D500 NIKKOR AF-P 18-55mm 3.5-5.6G DX VR ISO 100 SHUTTER SPEED 1/400 APERTURE F 16