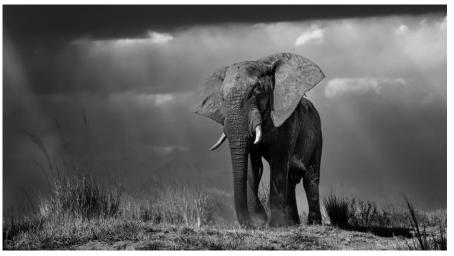

### Monochrome Print winner of Eastern Cape and Garden Route Salons PSSA Silver Medal

"A Moody girl" - Phillip de Lange – Tafelberg Fotografieklub