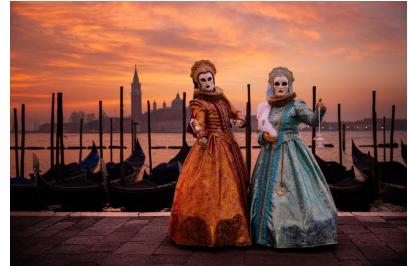

## Eastern Cape Salon

"Ek gee jou ietsie te ete" and "Bee-eater tossing a Dragon-fly - Gonnie Myburgh

"Masquerade" - Kim Stevens

"Cheetah at sunrise" – Karen van Zyl

"Early Morning Strollers" - John Arseniou

"Wave against the wind" – Neels Beyers

"Go away warning" - Christo Giliomee

"Die Kelders Rocks" – Richard Goldschmidt "Iconic tree in the heart of Scotland"

"Iconic tree in the heart of Scotland"
- Alta Oosthuizen