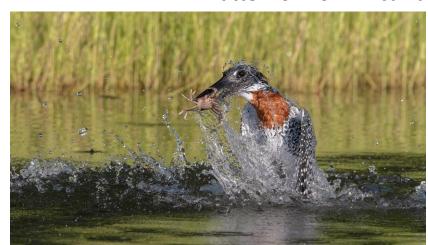

## Eastern Cape Salon

"Ek gee jou ietsie te ete" and "Bee-eater tossing a Dragon-fly - Gonnie Myburgh

"Masquerade" - Kim Stevens

"Cheetah at sunrise" – Karen van Zyl

"Early Morning Strollers" - John Arseniou

"Masquerade" - Kim Stevens

**Colour Prints** Certificates of Merit

Western Cape Salon

"Cape Vulture" - Neels Beyers

"Spitzkoppe Massif" - Anna Engelhardt "Bee-eater tossing a Dragon-fly" - Gonnie Myburgh