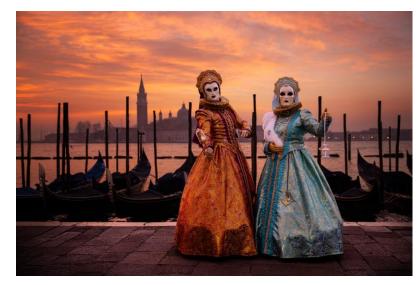

## Eastern Cape Salon

"Ek gee jou ietsie te ete" and "Bee-eater tossing a Dragon-fly - Gonnie Myburgh

"Masquerade" - Kim Stevens

"Cheetah at sunrise" – Karen van Zyl

"Early Morning Strollers" - John Arseniou

"Masquerade" - Kim Stevens

**Colour Prints** Certificates of Merit

Western Cape Salon

"Cape Vulture" - Neels Beyers

"Spitzkoppe Massif" - Anna Engelhardt "Bee-eater tossing a Dragon-fly" - Gonnie Myburgh