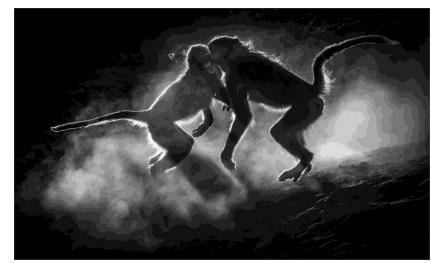

# Colour Print winner of Eastern Cape, Garden Route and Western Cape Salons PSSA Silver Medal

"Tesaam teen Son en Stof" - Gonnie Myburgh –National Photographic Club