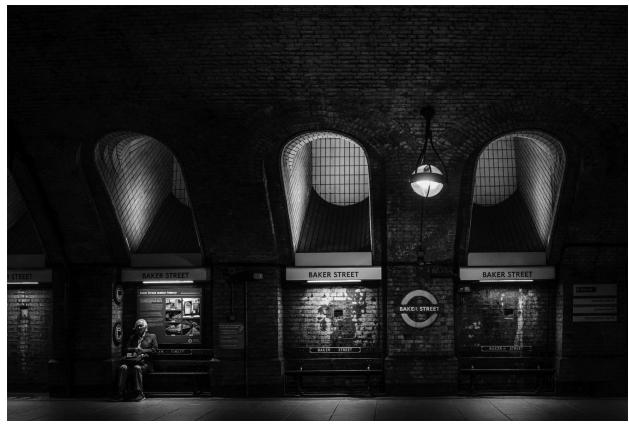

"Die Kelders Rocks" – Richard Goldschmidt "Iconic tree in the heart of Scotland"



"Iconic tree in the heart of Scotland"
- Alta Oosthuizen



"Masquerade" - Kim Stevens

**Colour Prints** Certificates of Merit

Western Cape Salon







"Cape Vulture" - Neels Beyers

"Spitzkoppe Massif" - Anna Engelhardt "Bee-eater tossing a Dragon-fly" - Gonnie Myburgh

#### Winning images

### Monochrome Print winner of Eastern Cape and Garden Route Salons PSSA Silver Medal



"A Moody girl" - Phillip de Lange – Tafelberg Fotografieklub

## Winning images

# Monochrome Print winner of Western Cape Salon PSSA Silver Medal



"Traditional art of war" - Alta Oosthuizen – National Photographic Club

#### Monochrome Print Runner-Up

#### **PSSA Bronze Medal**

#### Eastern Cape and Garden Route Salons



"Tube" - Kim Stevens – Cape Town Photographic Society

### Western Cape Salon



"Preparing French Cuisine" - Gonnie Myburgh - NPC

# Eastern Cape Salon



"Flower patterns" Phillip de Lange



"Opera House Stairs" – Richard Goldschmidt



"Spitzkoppe Conservancy" – Anna Engelhardt

Eastern Cape Salon







"Ernstige Bobbejaanpret"
"Speel-speel byt"
"Preparing French Cuisine"

All 3 by Gonnie Myburgh



"Kaptein" – Juliane van Dyk

Monochrome Prints Certificates of Merit



"Last Light" and "Gentle Giant" - Christo Giliomee



"Early morning at the Vlei" Anna Engelhardt



"Boy Soldier" – Kim Stevens



"Please Dad can I have some more" – Ryno Eksteen



"Kaptein" – Juliane van Dyk



"Architectural Harmony" &

"Stairway to the Cone"
- Joyce Goldschmidt





"Let the light guide us"
- A