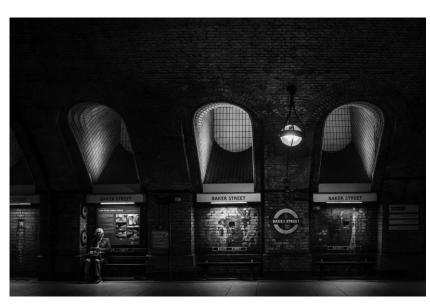

"Wave against the wind" – Neels Beyers

"Go away warning" - Christo Giliomee

"Die Kelders Rocks" – Richard Goldschmidt "Iconic tree in the heart of Scotland"

"Iconic tree in the heart of Scotland"
- Alta Oosthuizen