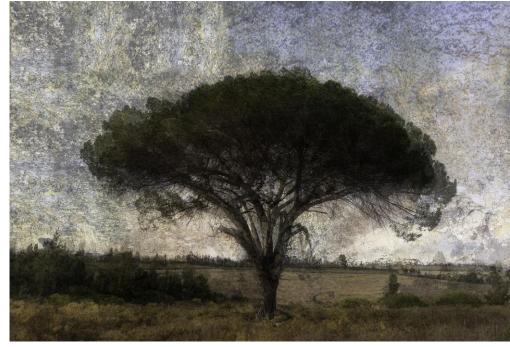

#### **PSSA Bronze Medal**

Eastern Cape Garden Route Western Cape

"Green tree P"
- Mariana Visser - Tafelberg

- "Iconic tree in the heart of Scotland"
- Alta Oosthuizen NPC

"Wave against the wind" – Neels Beyers

"Go away warning" - Christo Giliomee

"Die Kelders Rocks" – Richard Goldschmidt "Iconic tree in the heart of Scotland"

"Iconic tree in the heart of Scotland"
- Alta Oosthuizen