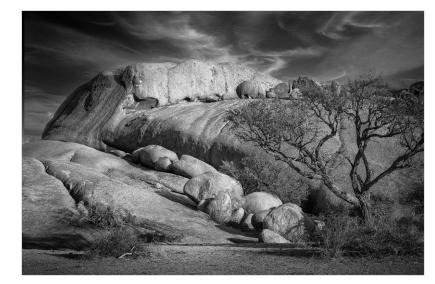

"Cape Vulture" - Neels Beyers

"Spitzkoppe Massif" - Anna Engelhardt "Bee-eater tossing a Dragon-fly" - Gonnie Myburgh

#### Winning images

### Monochrome Print winner of Eastern Cape and Garden Route Salons PSSA Silver Medal



"A Moody girl" - Phillip de Lange – Tafelberg Fotografieklub

## Winning images

# Monochrome Print winner of Western Cape Salon PSSA Silver Medal



"Traditional art of war" - Alta Oosthuizen – National Photographic Club

#### Monochrome Print Runner-Up

#### **PSSA Bronze Medal**

#### Eastern Cape and Garden Route Salons



"Tube" - Kim Stevens – Cape Town Photographic Society

### Western Cape Salon



"Preparing French Cuisine" - Gonnie Myburgh - NPC

# Eastern Cape Salon



"Flower patterns" Phillip de Lange



"Opera House Stairs" – Richard Goldschmidt



"Spitzkoppe Conservancy" – Anna Engelhardt

Eastern Cape Salon







"Ernstige Bobbejaanpret"
"Speel-speel byt"
"Preparing French Cuisine"

All 3 by Gonnie Myburgh



"Kaptein" – Juliane van Dyk

Monochrome Prints Certificates of Merit



"Last Light" and "Gentle Giant" - Christo Giliomee



"Early morning at the Vlei" Anna Engelhardt



"Boy Soldier" – Kim Stevens



"Please Dad can I have some more" – Ryno Eksteen



"Kaptein" – Juliane van Dyk



"Architectural Harmony" &

"Stairway to the Cone"
- Joyce Goldschmidt





"Let the light guide us"
- Anna Engelhardt

Western Cape Salon



"Tube" – Kim Stevens





"Stairway to the Cone" and "Reaching for the Sky" - Joyce Goldschmidt

## Eastern Cape Colour Print Salon Results

| Category Name         | Award Description