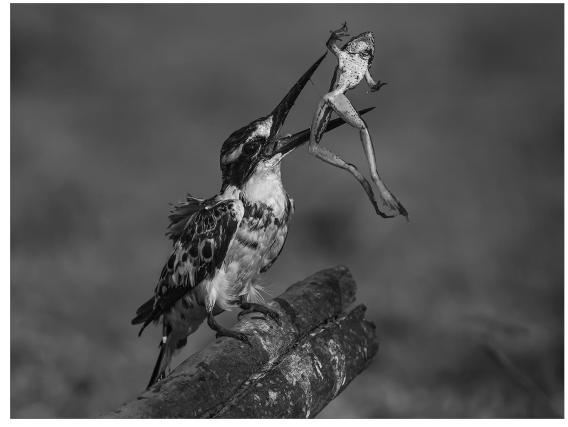

### Eastern Cape Salon

"Matterhorn of Africa" and "River Delta"- Anna Engelhardt

"Giant with lunch" and "Go away warning" - Christo Giliomee

## Eastern Cape Salon

"Ek gee jou ietsie te ete" and "Bee-eater tossing a Dragon-fly - Gonnie Myburgh

"Masquerade" - Kim Stevens

"Cheetah at sunrise" – Karen van Zyl

"Early Morning Strollers" - John Arseniou