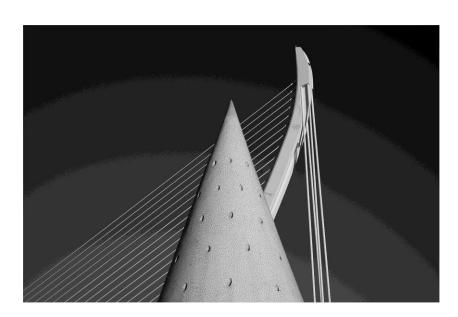

"Wave against the wind" – Neels Beyers

"Go away warning" - Christo Giliomee

"Die Kelders Rocks" – Richard Goldschmidt "Iconic tree in the heart of Scotland"

"Iconic tree in the heart of Scotland"
- Alta Oosthuizen

# Eastern Cape Salon

"Flower patterns" Phillip de Lange

"Opera House Stairs" – Richard Goldschmidt

"Spitzkoppe Conservancy" – Anna Engelhardt

Eastern Cape Salon

"Ernstige Bobbejaanpret"
"Speel-speel byt"
"Preparing French Cuisine"