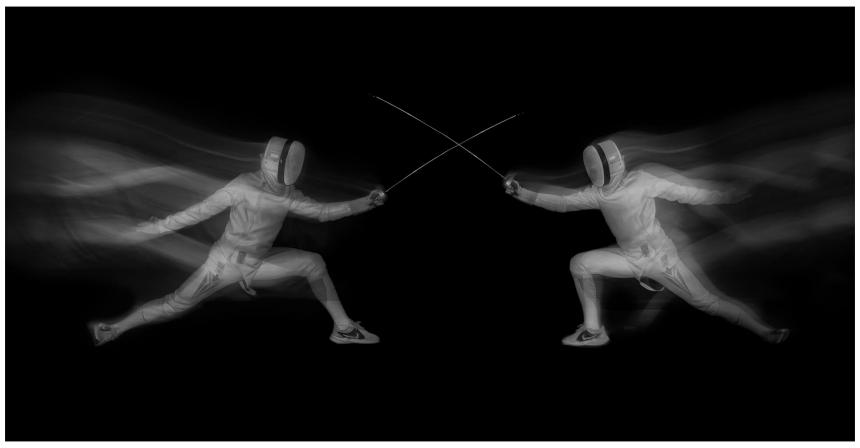

Kim Stevens



"Cheetah at sunrise" – Karen van Zyl



"Early Morning Strollers" - John Arseniou



"Wave against the wind" – Neels Beyers



"Go away warning" - Christo Giliomee



"Die Kelders Rocks" – Richard Goldschmidt "Iconic tree in the heart of Scotland"



"Iconic tree in the heart of Scotland"
- Alta Oosthuizen



"Masquerade" - Kim Stevens

**Colour Prints** Certificates of Merit

Western Cape Salon







"Cape Vulture" - Neels Beyers

"Spitzkoppe Massif" - Anna Engelhardt "Bee-eater tossing a Dragon-fly" - Gonnie Myburgh

#### Winning images

### Monochrome Print winner of Eastern Cape and Garden Route Salons PSSA Silver Medal



"A Moody girl" - Phillip de Lange – Tafelberg Fotografieklub

## Winning images

# Monochrome Print winner of Western Cape Salon PSSA Silver Medal



"Traditional art of war" - Alta Oosthuizen – National Photographic Club

#### Monochrome Print Runner-Up

#### **PSSA Bronze Medal**

#### Eastern Cape and Garden Route Salons



"Tube" - Kim Stevens – Cape Town Photographic Society

### Western Cape Salon



"Preparing French Cuisine" - Gonnie Myburgh - NPC

# Eastern Cape Salon



"Flower patterns" Phillip de Lange



"Opera House Stairs" – Richard Goldschmidt



"Spitzkoppe Conservancy" – Anna Engelhardt

Eastern Cape Salon







"Ernstige Bobbejaanpret"
"Speel-speel byt"
"Preparing French Cuisine"

All 3 by Gonnie Myburgh



"Kaptein" – Juliane van Dyk

Monochrome Prints Certificates of Merit



"Last Light" and "Gentle Giant" - Christo Giliomee



"Early morning at the Vlei" Anna Engelhardt



"Boy Soldier" – Kim Stevens



"Please