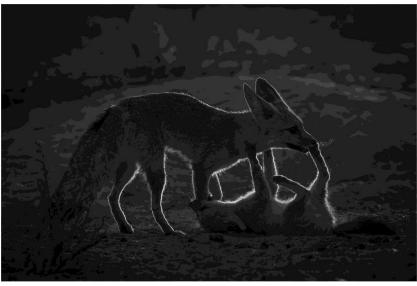

### Monochrome Print winner of Eastern Cape and Garden Route Salons PSSA Silver Medal

"A Moody girl" - Phillip de Lange – Tafelberg Fotografieklub