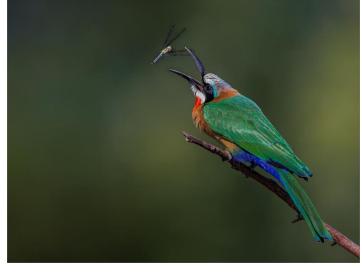

## Eastern Cape Salon

"Ek gee jou ietsie te ete" and "Bee-eater tossing a Dragon-fly - Gonnie Myburgh

"Masquerade" - Kim Stevens

"Cheetah at sunrise" – Karen van Zyl

"Early Morning Strollers" - John Arseniou

"Masquerade" - Kim Stevens

**Colour Prints** Certificates of Merit

Western Cape Salon

"Cape Vulture" - Neels Beyers

"Spitzkoppe Massif" - Anna Engelhardt "Bee-eater tossing a Dragon-fly" - Gonnie Myburgh