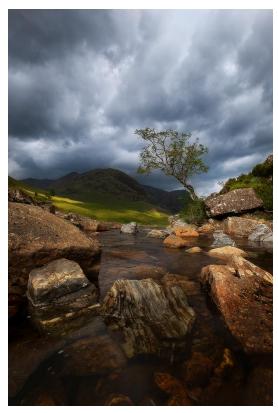

#### **PSSA Bronze Medal**

Eastern Cape Garden Route Western Cape

"Green tree P"
- Mariana Visser - Tafelberg

- "Iconic tree in the heart of Scotland"
- Alta Oosthuizen NPC

"Wave against the wind" – Neels Beyers

"Go away warning" - Christo Giliomee

"Die Kelders Rocks" – Richard Goldschmidt "Iconic tree in the heart of Scotland"

"Iconic tree in the heart of Scotland"
- Alta Oosthuizen