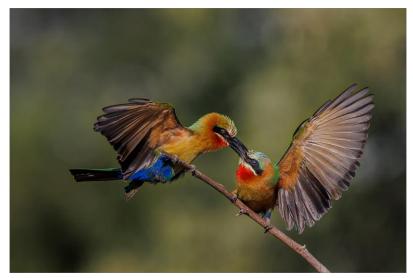

# Colour Print winner of Eastern Cape, Garden Route and Western Cape Salons PSSA Silver Medal

"Tesaam teen Son en Stof" - Gonnie Myburgh –National Photographic Club

"Masquerade" - Kim Stevens

**Colour Prints** Certificates of Merit

Western Cape Salon

"Cape Vulture" - Neels Beyers

"Spitzkoppe Massif" - Anna Engelhardt "Bee-eater tossing a Dragon-fly" - Gonnie Myburgh