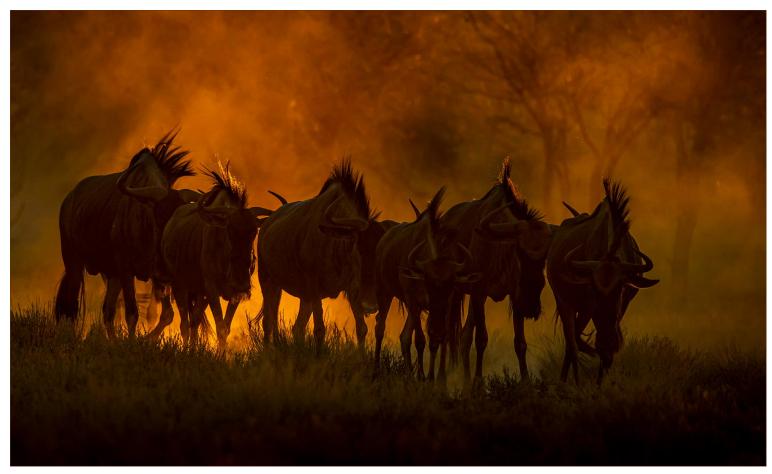

# Colour Print winner of Eastern Cape, Garden Route and Western Cape Salons PSSA Silver Medal

"Tesaam teen Son en Stof" - Gonnie Myburgh –National Photographic Club