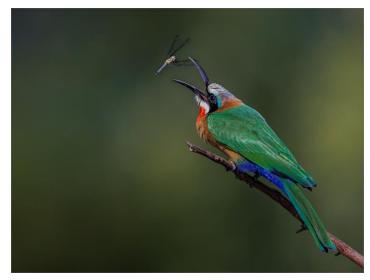

## Eastern Cape Salon

"Ek gee jou ietsie te ete" and "Bee-eater tossing a Dragon-fly - Gonnie Myburgh

"Masquerade" - Kim Stevens

"Cheetah at sunrise" – Karen van Zyl

"Early Morning Strollers" - John Arseniou

"Masquerade" - Kim Stevens

**Colour Prints** Certificates of Merit

Western Cape Salon

"Cape Vulture" - Neels Beyers

"Spitzkoppe Massif" - Anna Engelhardt "Bee-eater tossing a Dragon-fly" - Gonnie Myburgh