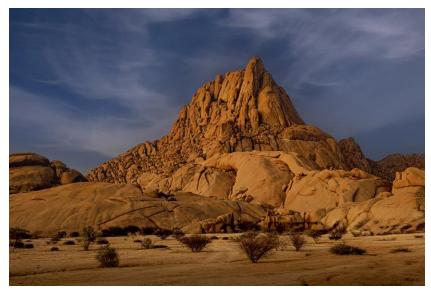

### Eastern Cape Salon

"Matterhorn of Africa" and "River Delta"- Anna Engelhardt

"Giant with lunch" and "Go away warning" - Christo Giliomee

"Masquerade" - Kim Stevens

**Colour Prints** Certificates of Merit

Western Cape Salon

"Cape Vulture" - Neels Beyers

"Spitzkoppe Massif" - Anna Engelhardt "Bee-eater tossing a Dragon-fly" - Gonnie Myburgh