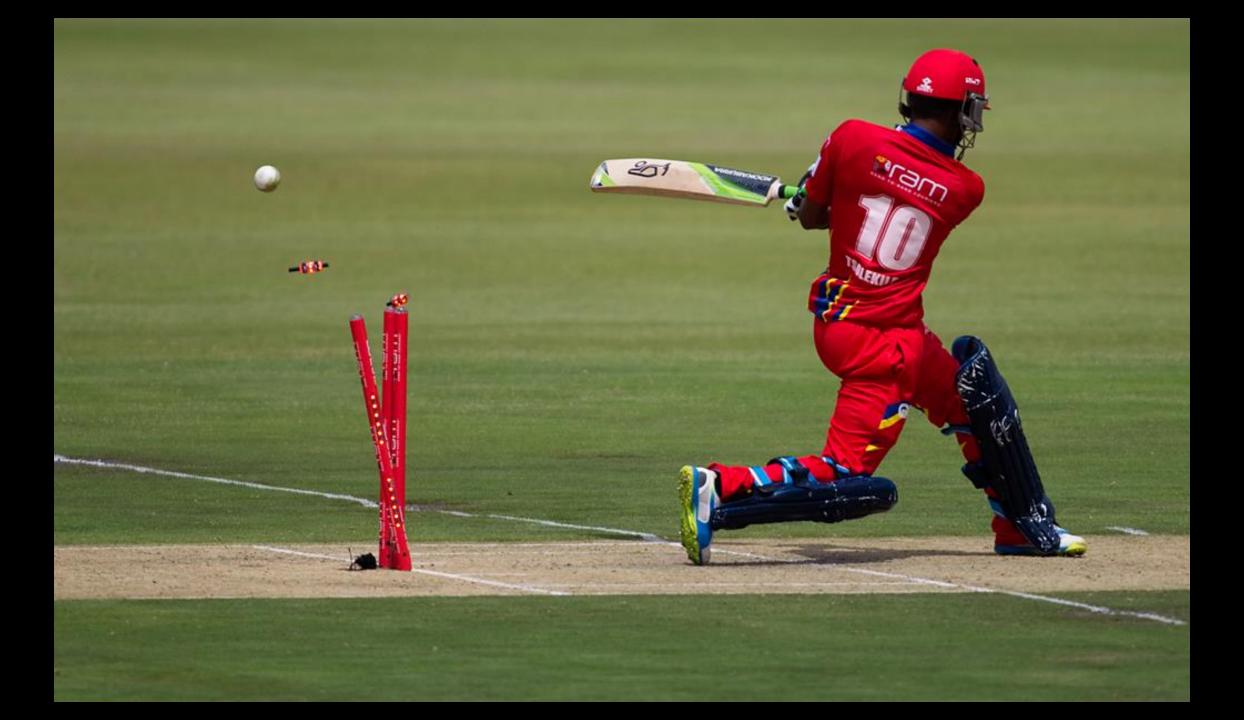

#### **DEFINITION**

SPORT PHOTOGRAPHY COVERS ANY ASPECT OF A SPORTING EVENT.

Images MUST depict an active pastime or recreation involving physical exertion and/or skill that is governed by a set of rules or customs and (often) of a competitive nature.

The level of sport can range from children playing sport to the Olympic Games.

Images in this section could include the spectators and judge or umpire in a sporting event.