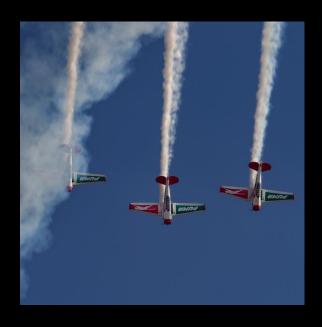

The level of sport can range from children playing sport to the Olympic Games.

Images in this section could include the spectators and judge or umpire in a sporting event.

Dance productions like Ballet as well as Air Shows are deemed NOT to be sport and hence not allowed in this category.

## **DEFINITION**

Dance productions like Ballet as well as Air Shows are deemed NOT to be sport and hence not allowed in this category.