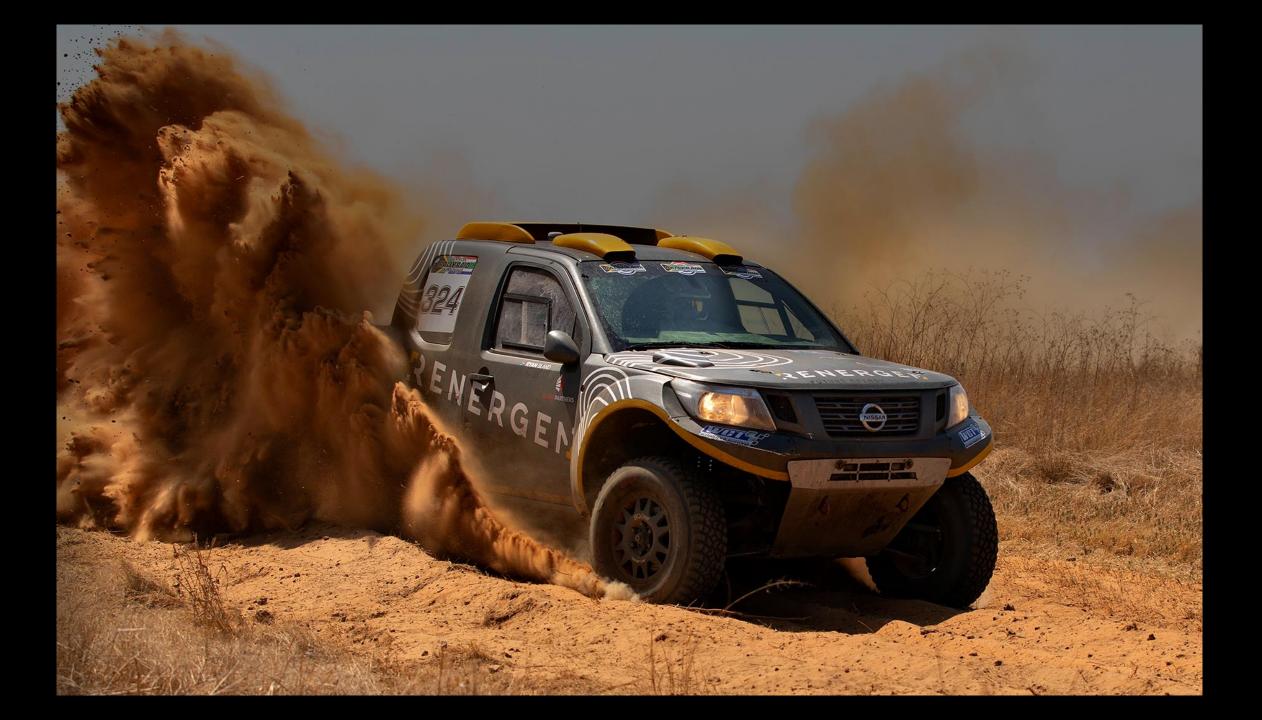

## Shutterspeed

"panning"

"freezing the action"

## Background

"depth of field"

"it is not forensic Photography"

"Viewpoint"