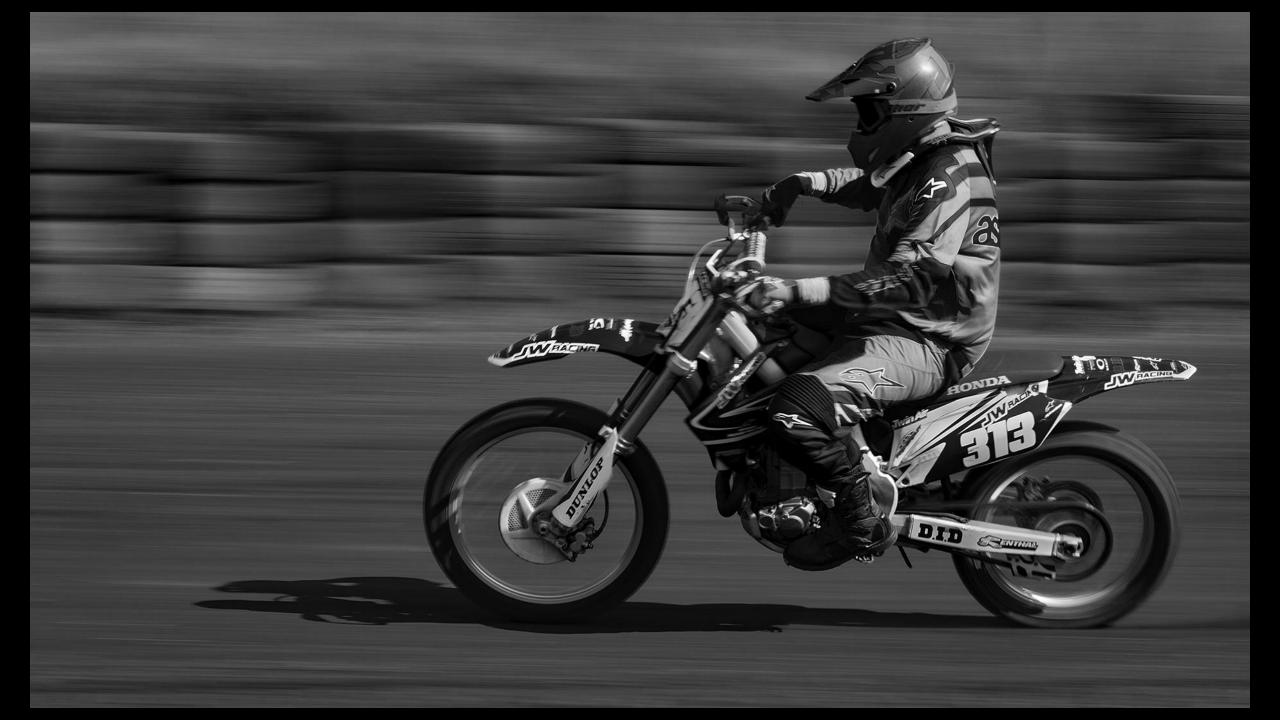

## Shutterspeed

"panning"

"freezing the action"

## Background

"depth of field"

"it is not forensic Photography"

"Viewpoint"