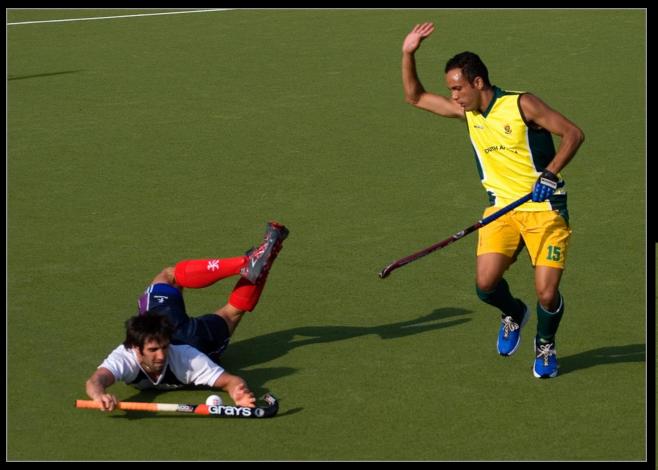

## Moment- Viewpoint

Decisive moment

## Context/ Busy

Crop/ Amputation

Be "very" sure that before you advise the photographer to crop tighter or leave more space that it will improve the the image and therefore the score.