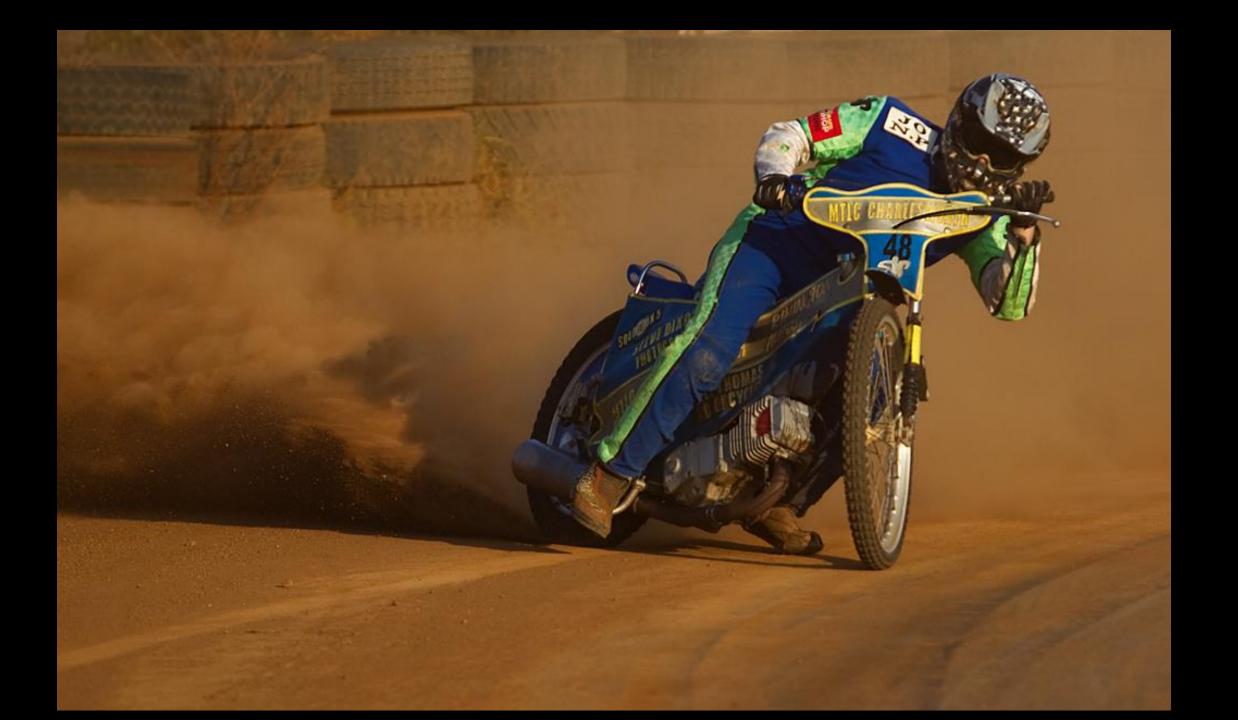

## Shutterspeed

"panning"

"freezing the action"

## Background

"depth of field"

"it is not forensic Photography"

"Viewpoint"