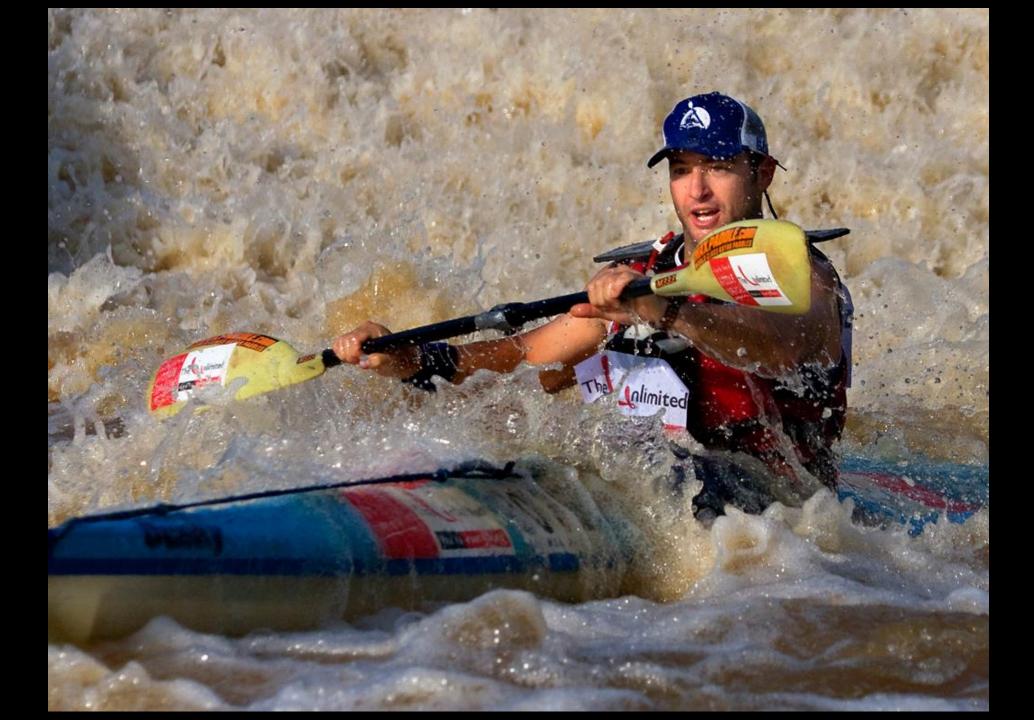

#### **DEFINITION**

SPORT PHOTOGRAPHY COVERS ANY ASPECT OF A SPORTING EVENT.

Images MUST depict an active pastime or recreation involving physical exertion and/or skill that is governed by a set of rules or customs and (often) of a competitive nature.

The level of sport can range from children playing sport to the Olympic Games.

Images in this section could include the spectators and judge or umpire in a sporting event.