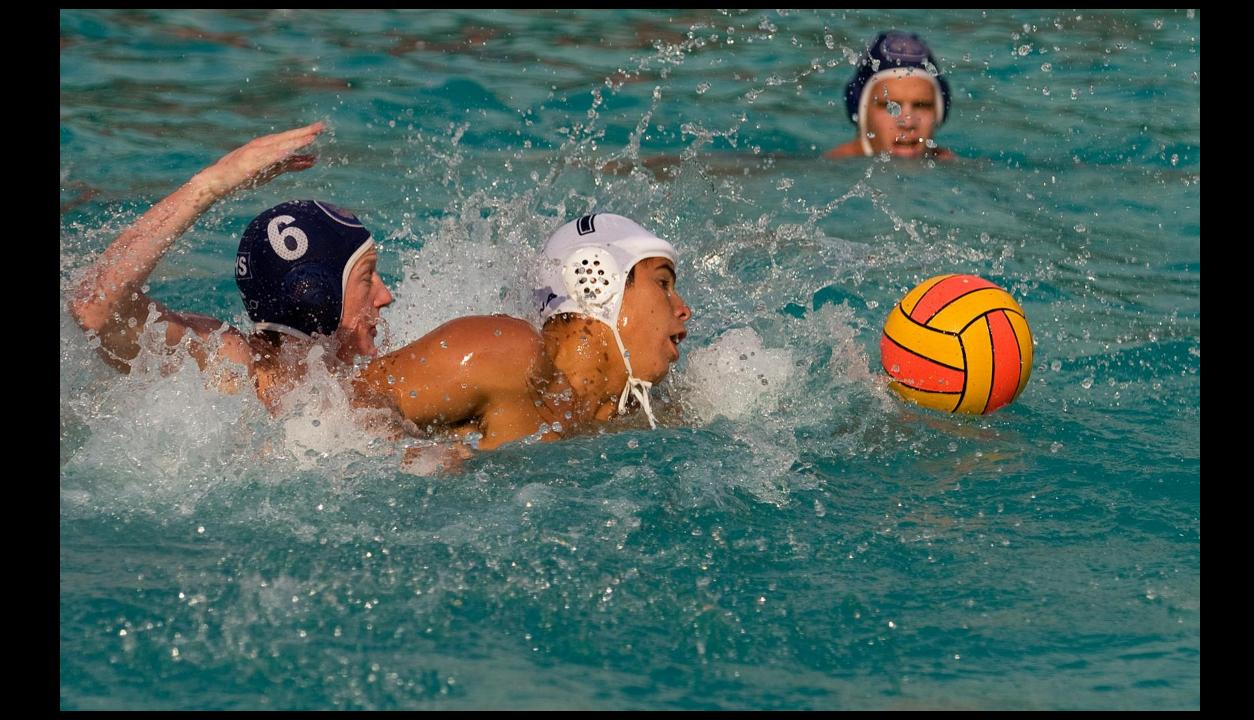

#### **IMPORTANT BASICS:**

- Light
- Background
- Fill the frame
- Composition/crop

To enable you to give good feedback and advice

Light

"conditions"

"direction"

## Context/ Busy

Crop/ Amputation

Be "very" sure that before you advise the photographer to crop tighter or leave more space that it will improve the the image and therefore the score.