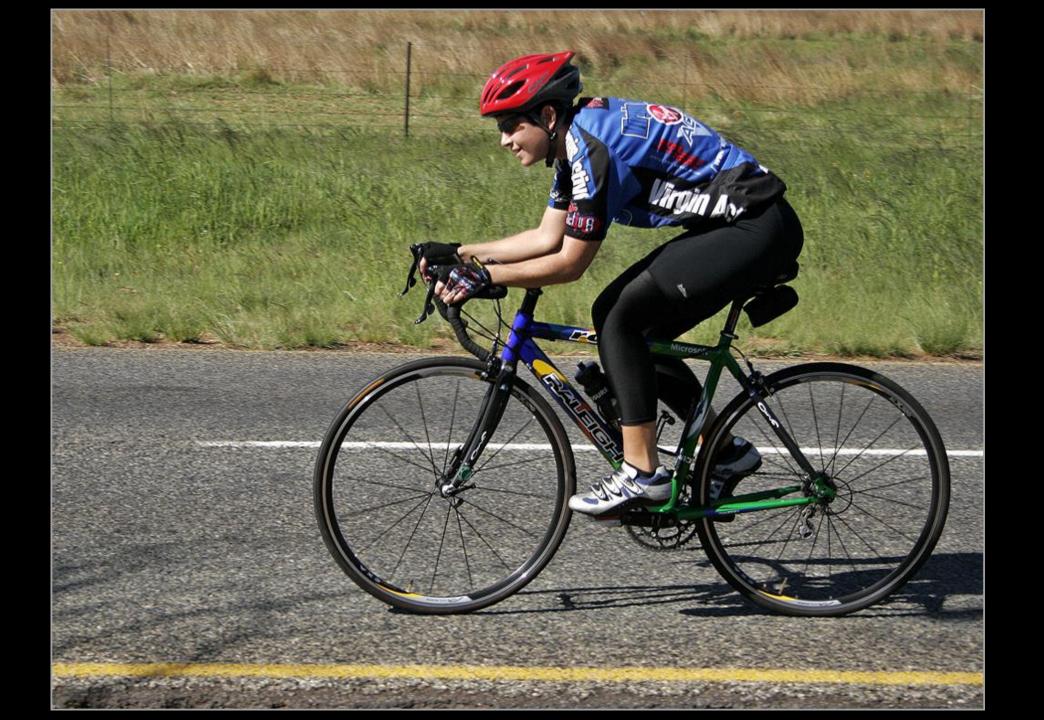

## Shutterspeed

"panning"

"freezing the action"

## Background

"depth of field"

"it is not forensic Photography"

"Viewpoint"