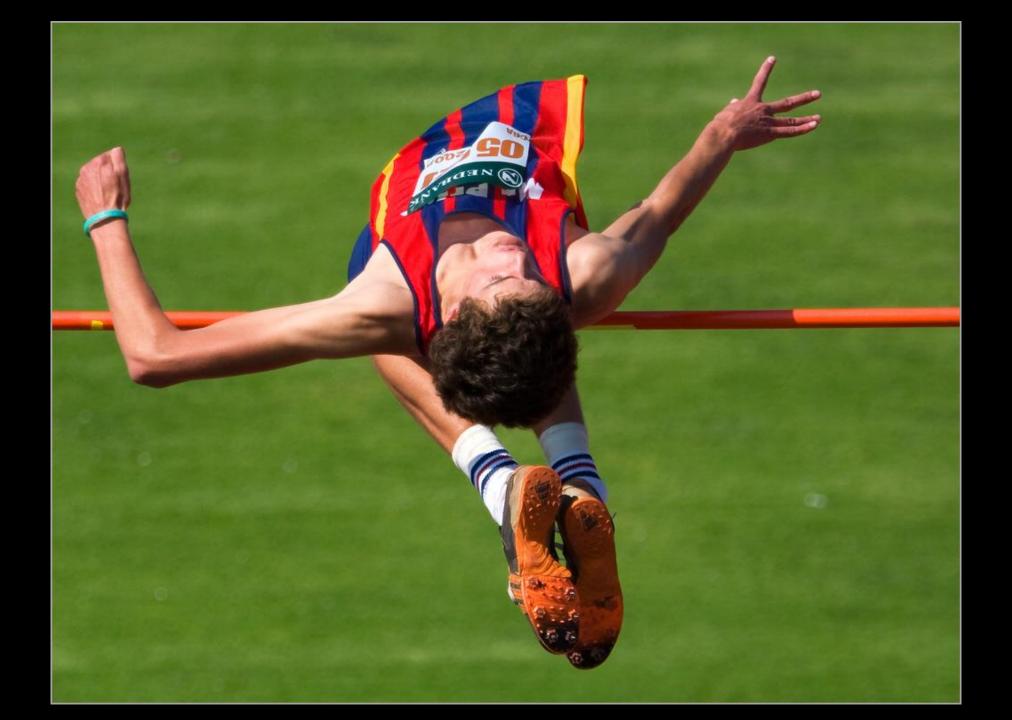

#### **DEFINITION**

SPORT PHOTOGRAPHY COVERS ANY ASPECT OF A SPORTING EVENT.

Images MUST depict an active pastime or recreation involving physical exertion and/or skill that is governed by a set of rules or customs and (often) of a competitive nature.

The level of sport can range from children playing sport to the Olympic Games.

Images in this section could include the spectators and judge or umpire in a sporting event.