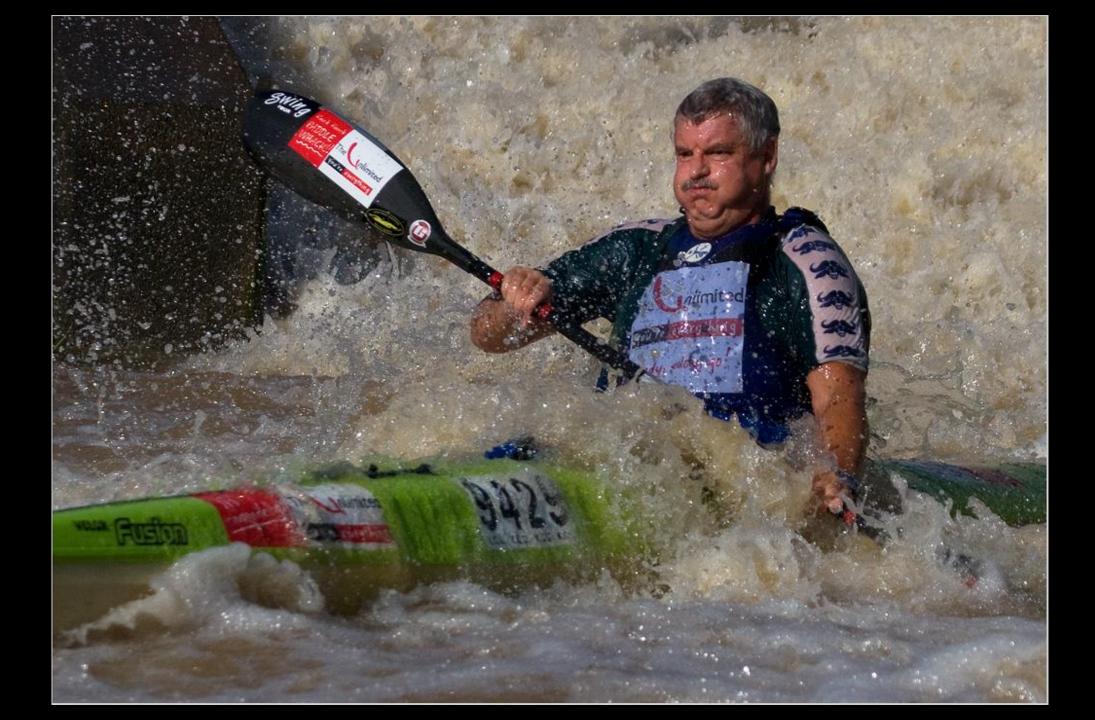

### **DEFINITION**

SPORT PHOTOGRAPHY COVERS ANY ASPECT OF A SPORTING EVENT.

Images MUST depict an active pastime or recreation involving physical exertion and/or skill that is governed by a set of rules or customs and often of a competitive nature.

The level of sport can range from children playing sport to the Olympic Games.

Images in this section could include the spectators and judge or umpire in a sporting event.

NO MANIPULATION IS ALLOWED IN THIS CATEGORY!!