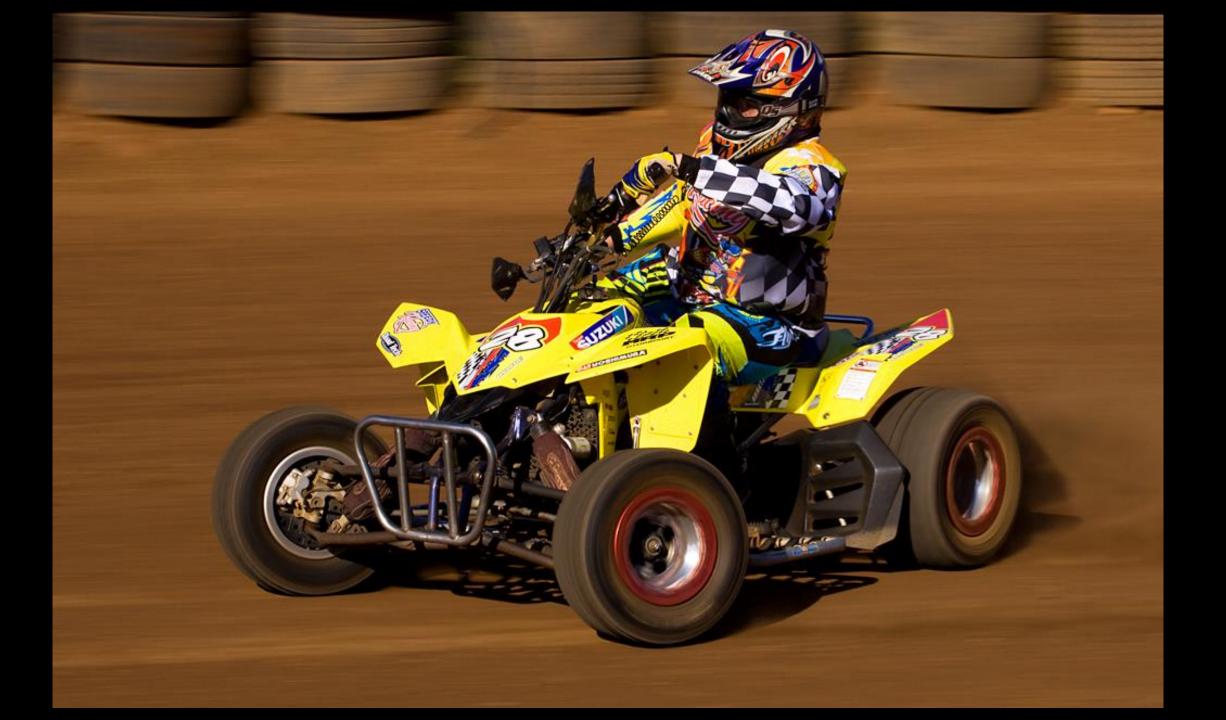

## Shutterspeed

"panning"

"freezing the action"

## Background

"depth of field"

"it is not forensic Photography"

"Viewpoint"