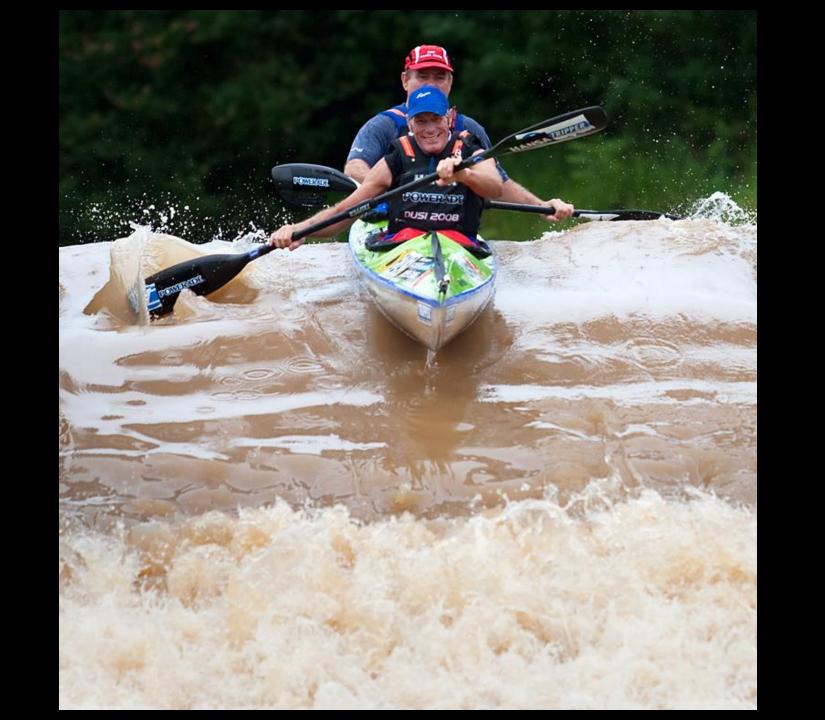

#### **DEFINITION**

SPORT PHOTOGRAPHY COVERS ANY ASPECT OF A SPORTING EVENT.

Images MUST depict an active pastime or recreation involving physical exertion and/or skill that is governed by a set of rules or customs and (often) of a competitive nature.

The level of sport can range from children playing sport to the Olympic Games.

Images in this section could include the spectators and judge or umpire in a sporting event.

Dance productions like Ballet as well as Air Shows are deemed NOT to be sport and hence not allowed in this category.