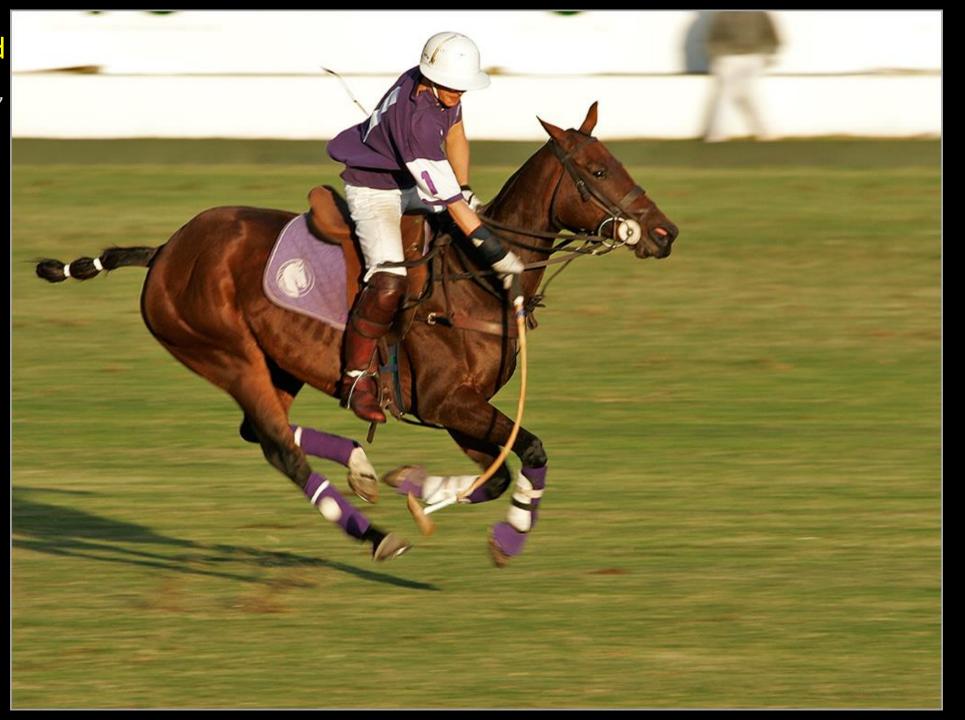

## Shutterspeed

"panning"

"freezing the action"

## Background

"depth of field"

"it is not forensic Photography"

"Viewpoint"