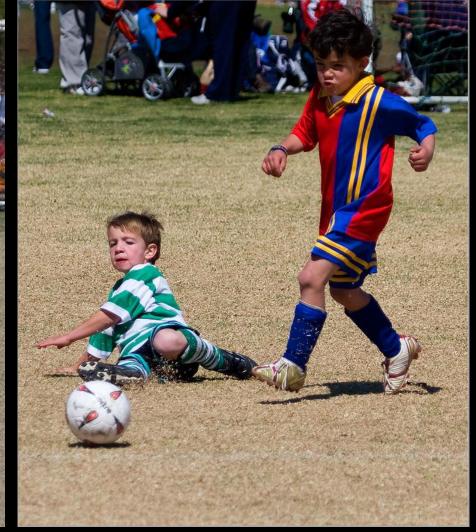

The level of sport can range from children playing sport to the Olympic Games.

Images in this section could include the spectators and judge or umpire in a sporting event.

The level of sport can range from children playing sport to the Olympic Games.

Images in this section could include the spectators and judge or umpire in a sporting event.

In the interest of credibility images that misrepresent the truth and model staged set-ups are not permitted.