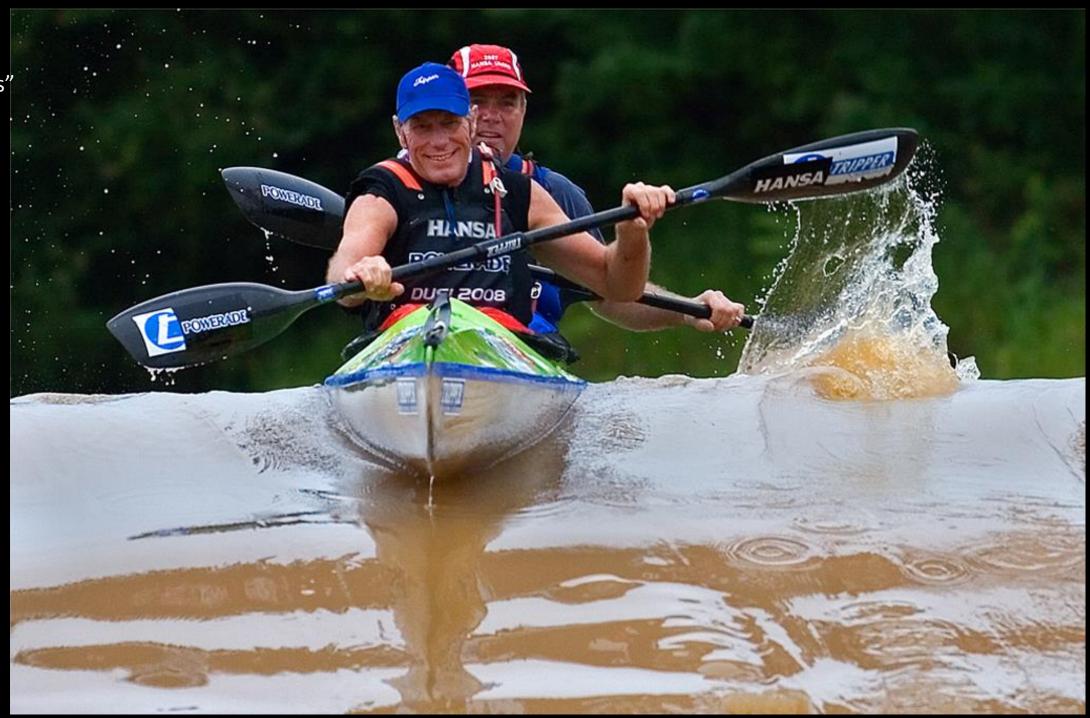

#### **DEFINITION**

SPORT PHOTOGRAPHY COVERS ANY ASPECT OF A SPORTING EVENT.

Images MUST depict an active pastime or recreation involving physical exertion and/or skill that is governed by a set of rules or customs and (often) of a competitive nature.

The level of sport can range from children playing sport to the Olympic Games.

Images in this section could include the spectators and judge or umpire in a sporting event.