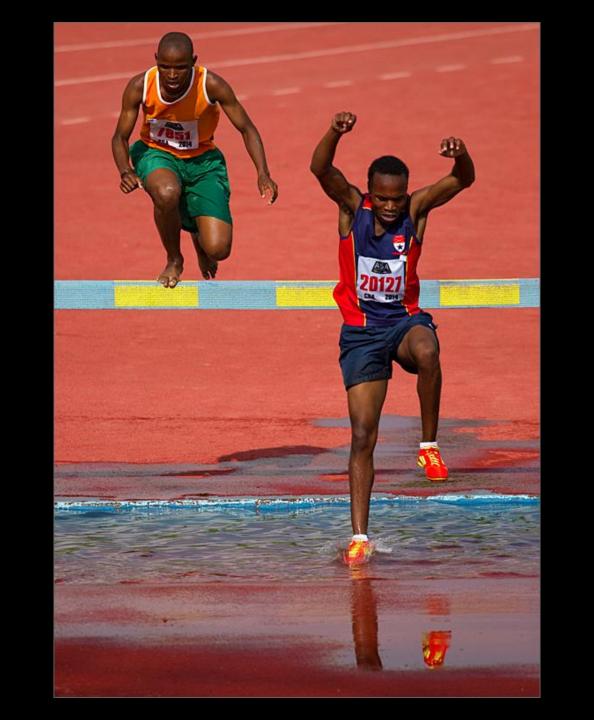

#### **DEFINITION**

SPORT PHOTOGRAPHY COVERS ANY ASPECT OF A SPORTING EVENT.

Images MUST depict an active pastime or recreation involving physical exertion and/or skill that is governed by a set of rules or customs and (often) of a competitive nature.

The level of sport can range from children playing sport to the Olympic Games.

Images in this section could include the spectators and judge or umpire in a sporting event.