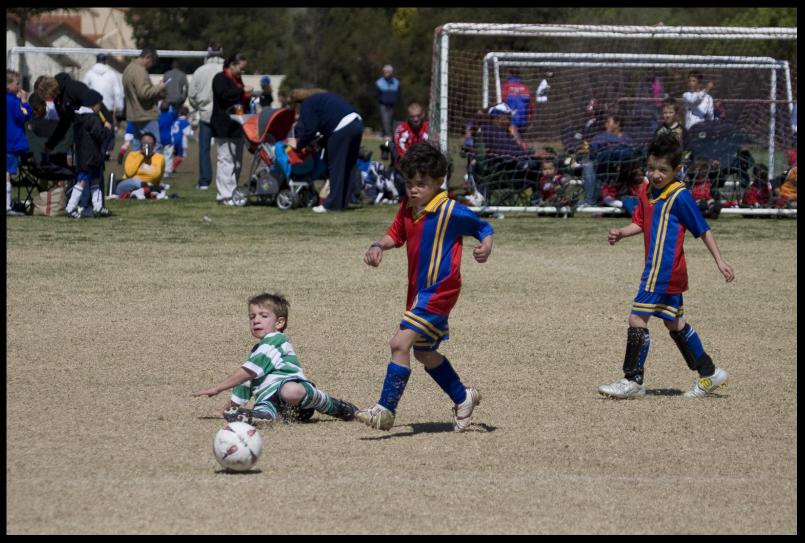

The level of sport can range from children playing sport to the Olympic Games.

Images in this section could include the spectators and judge or umpire in a sporting event.

The level of sport can range from children playing sport to the Olympic Games.

Images in this section could include the spectators and judge or umpire in a sporting event.

In the interest of credibility images that misrepresent the truth and model staged set-ups are not permitted.