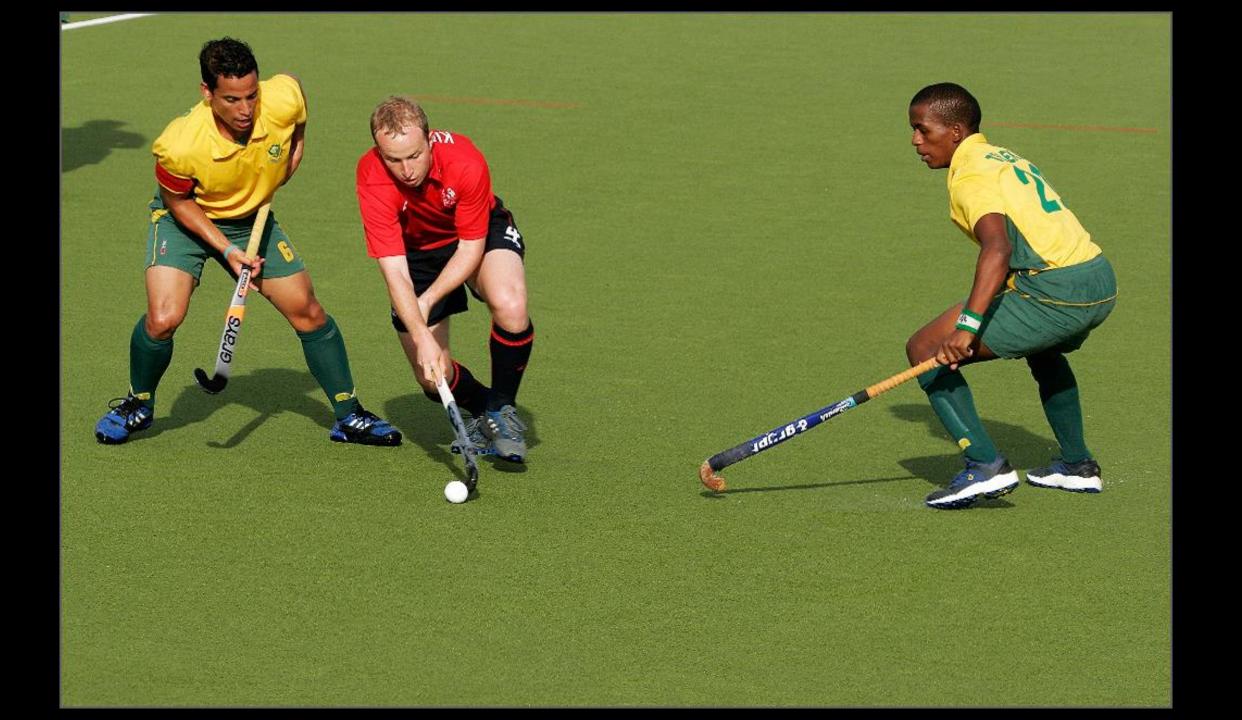

#### **MANIPULATION:**

Manipulation shall constitute any or all of the following modifications to the original Image:

- Adding an element,
- Removing an element,
- Moving or repositioning an element.

Before you disqualify an Image for manipulation; you MUST be 100% sure of the facts. We can't speculate/think!!

#### **MANIPULATION:**

Manipulation shall constitute any or all of the following modifications to the original Image:

Adding an element; Removing an element; Moving or repositioning an element.

#### The following actions are not seen as manipulation:

- Cropping,
- Lens corrections,
- Flipping horizontal or rotate,
- Removal of dust spots,
- Blending of different exposures, selective processing, within reason/limits!
   (e.g. removing the background by darkening it is NOT allowed)