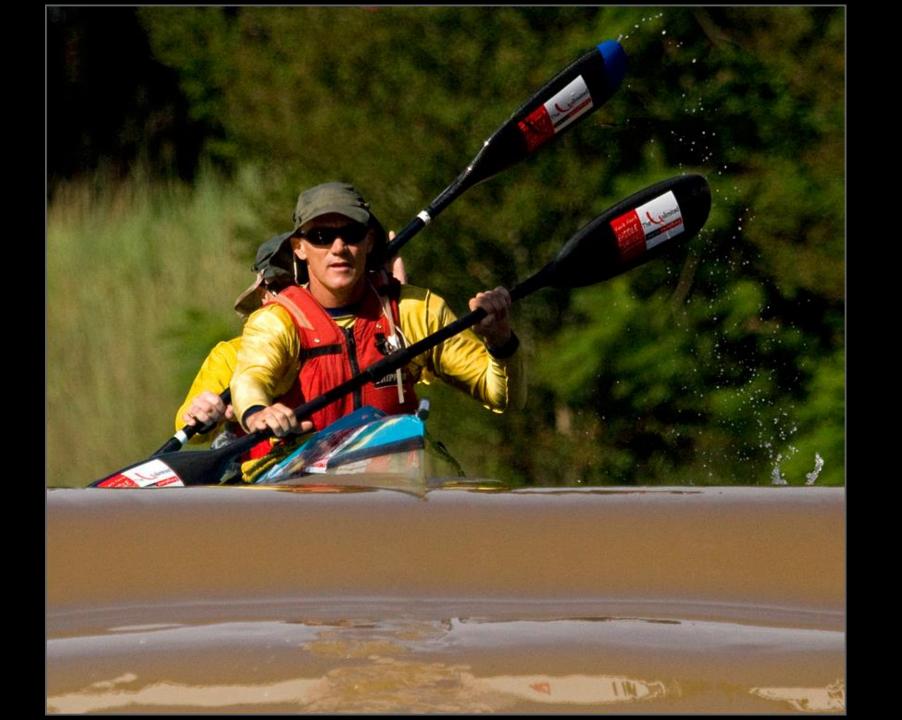

#### **DEFINITION**

SPORT PHOTOGRAPHY COVERS ANY ASPECT OF A SPORTING EVENT.

Images MUST depict an active pastime or recreation involving physical exertion and/or skill that is governed by a set of rules or customs and often of a competitive nature.

The level of sport can range from children playing sport to the Olympic Games.

Images in this section could include the spectators and judge or umpire in a sporting event.

In the interest of credibility images that misrepresent the truth and model staged set-ups are not permitted.