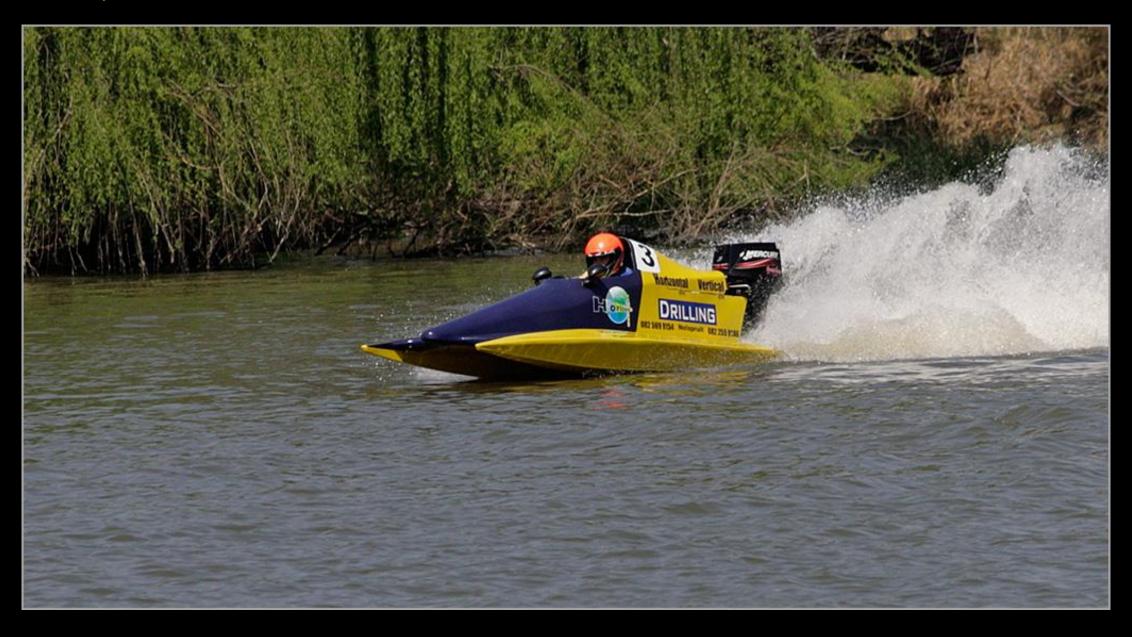

### **DEFINITION**

SPORT PHOTOGRAPHY COVERS ANY ASPECT OF A SPORTING EVENT.

Images MUST depict an active pastime or recreation involving physical exertion and/or skill that is governed by a set of rules or customs and often of a competitive nature.

The level of sport can range from children playing sport to the Olympic Games.

Images in this section could include the spectators and judge or umpire in a sporting event.

NO MANIPULATION IS ALLOWED IN THIS CATEGORY!!