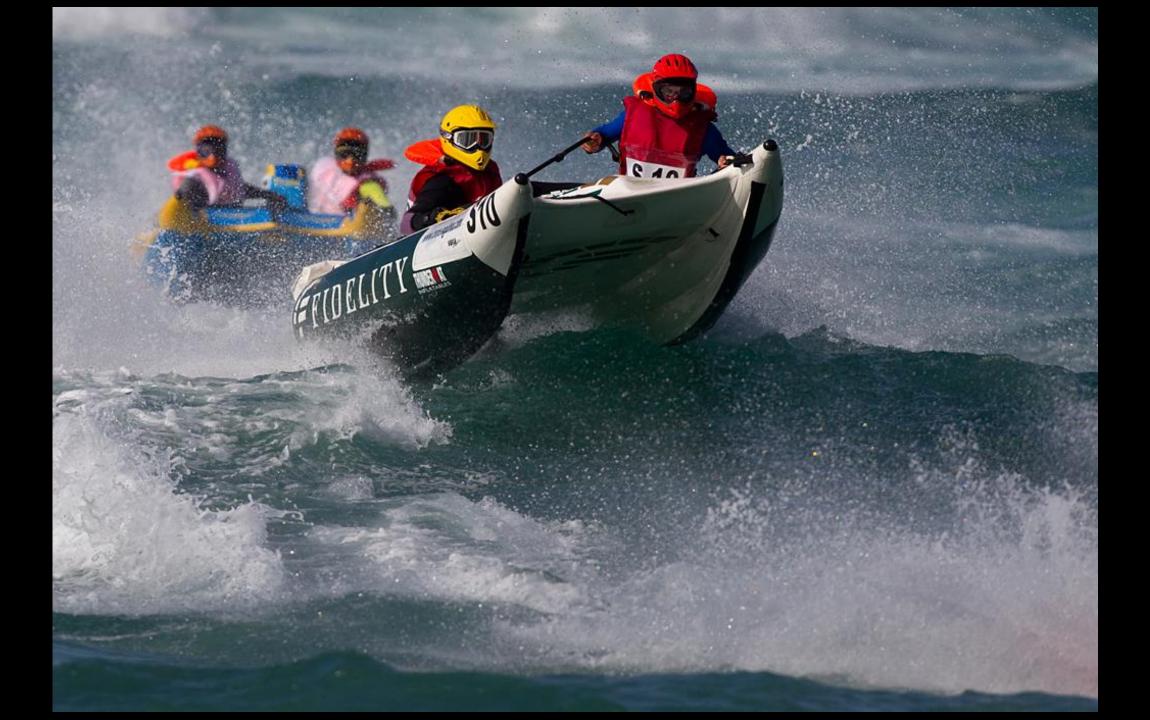

#### **DEFINITION**

SPORT PHOTOGRAPHY COVERS ANY ASPECT OF A SPORTING EVENT.

Images MUST depict an active pastime or recreation involving physical exertion and/or skill that is governed by a set of rules or customs and (often) of a competitive nature.

The level of sport can range from children playing sport to the Olympic Games.

Images in this section could include the spectators and judge or umpire in a sporting event.

Dance productions like Ballet as well as Air Shows are deemed NOT to be sport and hence not allowed in this category.