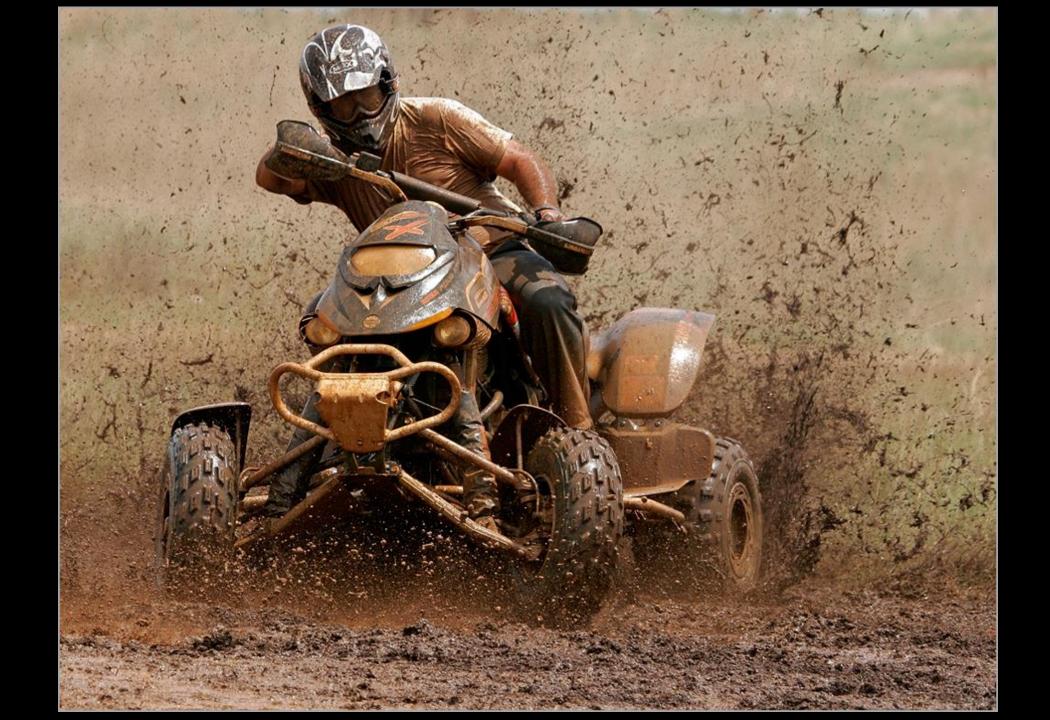

## Shutterspeed

"panning"

"freezing the action"

## Background

"depth of field"

"it is not forensic Photography"

"Viewpoint"