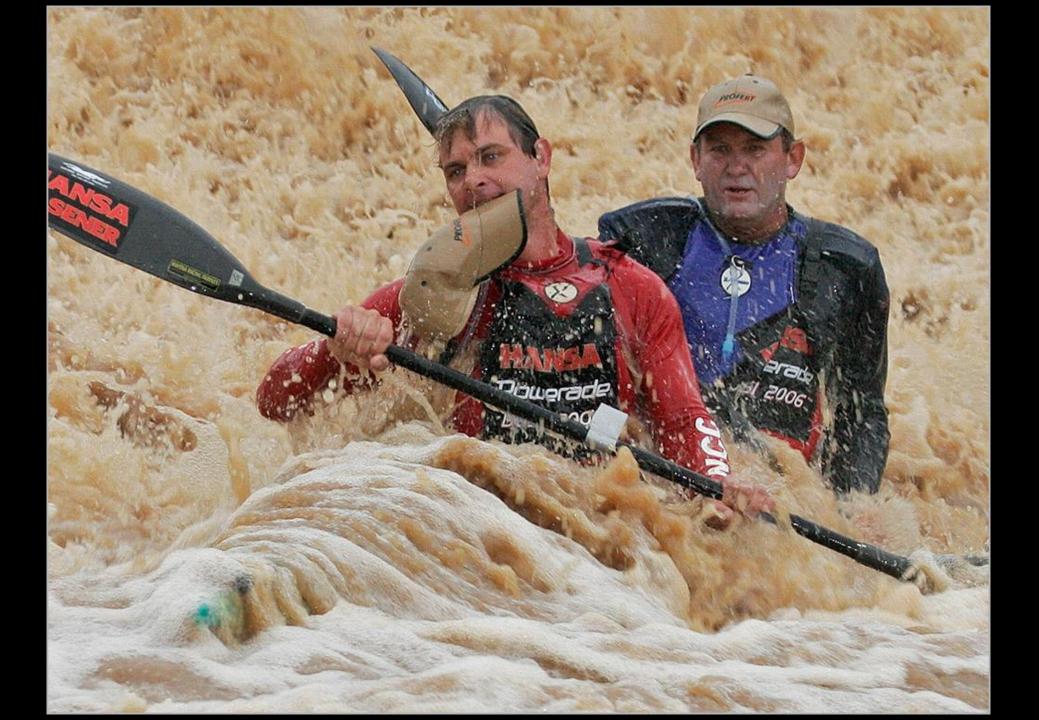

### **DEFINITION**

SPORT PHOTOGRAPHY COVERS ANY ASPECT OF A SPORTING EVENT.

Images MUST depict an active pastime or recreation involving physical exertion and/or skill that is governed by a set of rules or customs and often of a competitive nature.

The level of sport can range from children playing sport to the Olympic Games.

Images in this section could include the spectators and judge or umpire in a sporting event.

NO MANIPULATION IS ALLOWED IN THIS CATEGORY!!