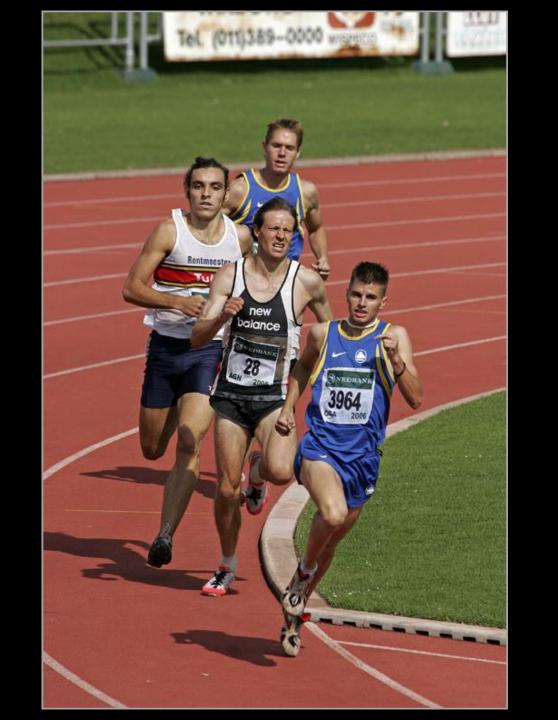

## Context/ Busy

Crop/ Amputation

Be "very" sure that before you advise the photographer to crop tighter or leave more space that it will improve the the image and therefore the score.