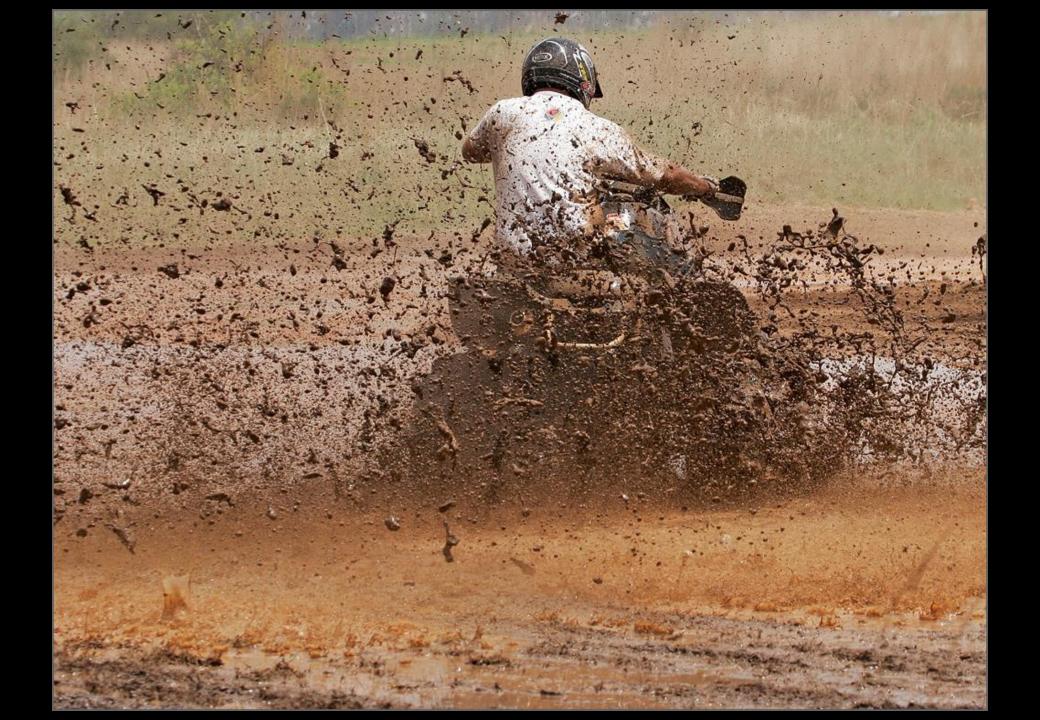

## Shutterspeed

"panning"

"freezing the action"

## Background

"depth of field"

"it is not forensic Photography"

"Viewpoint"