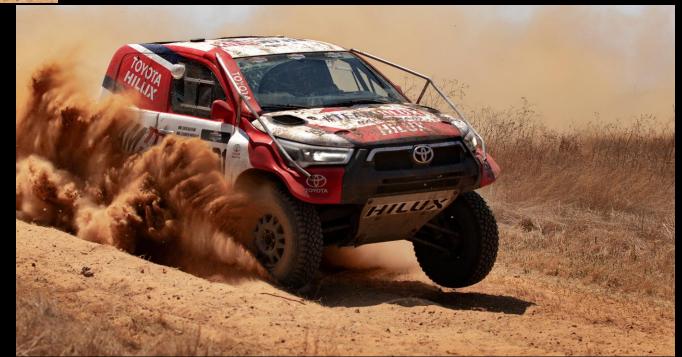

## Shutterspeed

"panning"

"freezing the action"

## Background

"depth of field"

"it is not forensic Photography"

"Viewpoint"