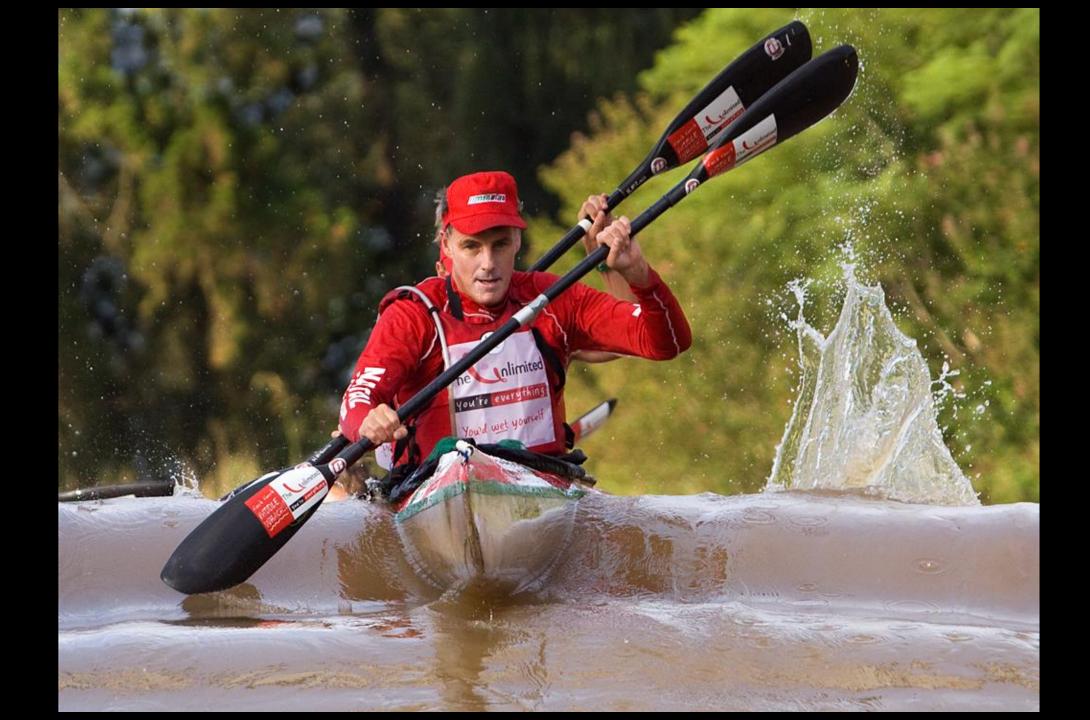

#### **DEFINITION**

SPORT PHOTOGRAPHY COVERS ANY ASPECT OF A SPORTING EVENT.

Images MUST depict an active pastime or recreation involving physical exertion and/or skill that is governed by a set of rules or customs and (often) of a competitive nature.

The level of sport can range from children playing sport to the Olympic Games.

Images in this section could include the spectators and judge or umpire in a sporting event.