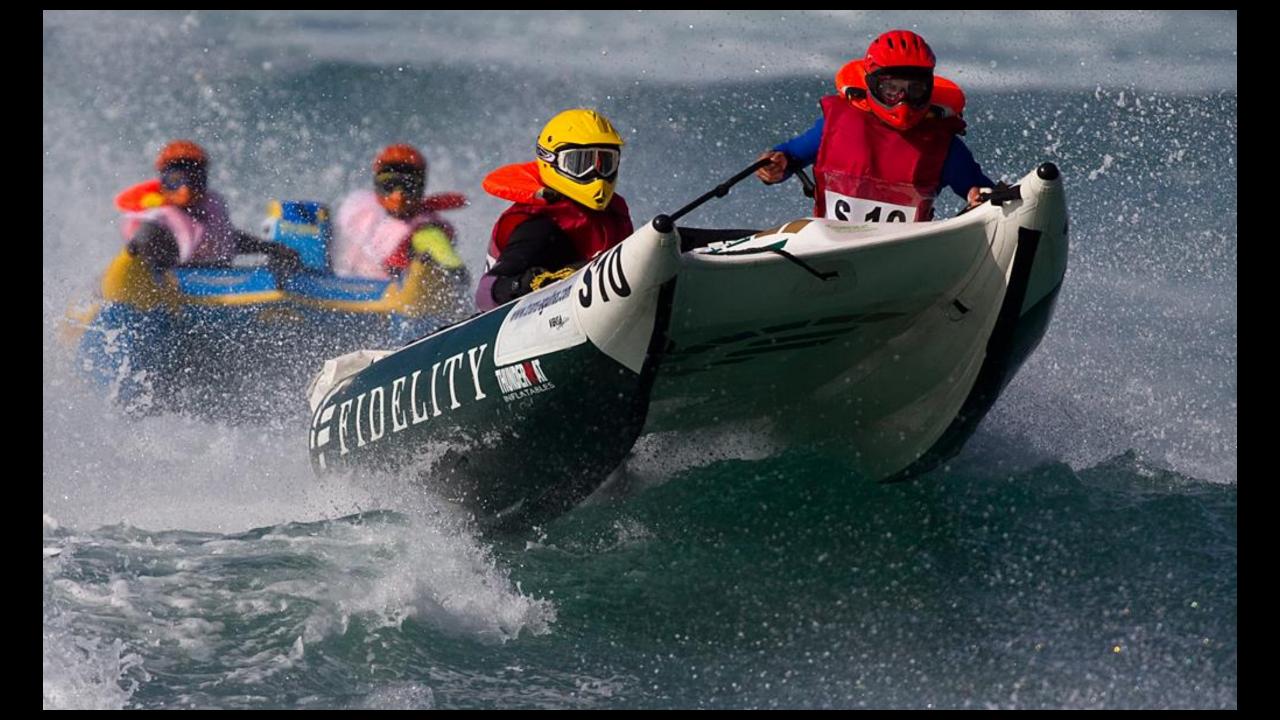

#### **DEFINITION**

SPORT PHOTOGRAPHY COVERS ANY ASPECT OF A SPORTING EVENT.

Images MUST depict an active pastime or recreation involving physical exertion and/or skill that is governed by a set of rules or customs and often of a competitive nature.

The level of sport can range from children playing sport to the Olympic Games.

Images in this section could include the spectators and judge or umpire in a sporting event.

In the interest of credibility images that misrepresent the truth and model staged set-ups are not permitted.