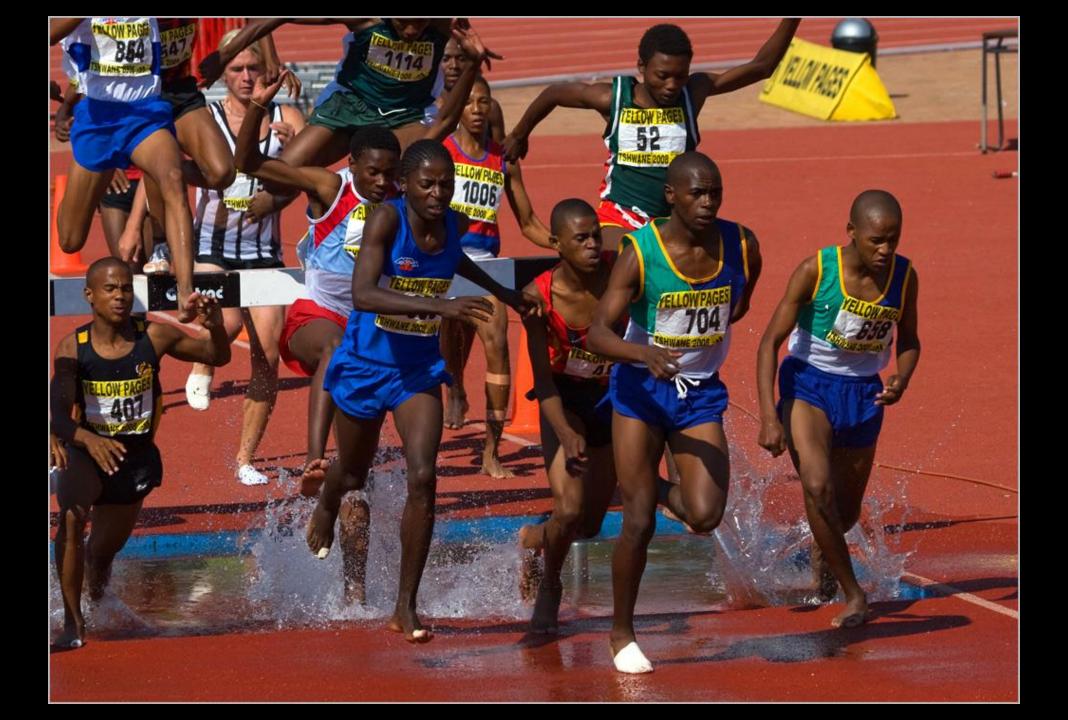

#### **DEFINITION**

SPORT PHOTOGRAPHY COVERS ANY ASPECT OF A SPORTING EVENT.

Images MUST depict an active pastime or recreation involving physical exertion and/or skill that is governed by a set of rules or customs and often of a competitive nature.

The level of sport can range from children playing sport to the Olympic Games.

Images in this section could include the spectators and judge or umpire in a sporting event.

In the interest of credibility images that misrepresent the truth and model staged set-ups are not permitted.