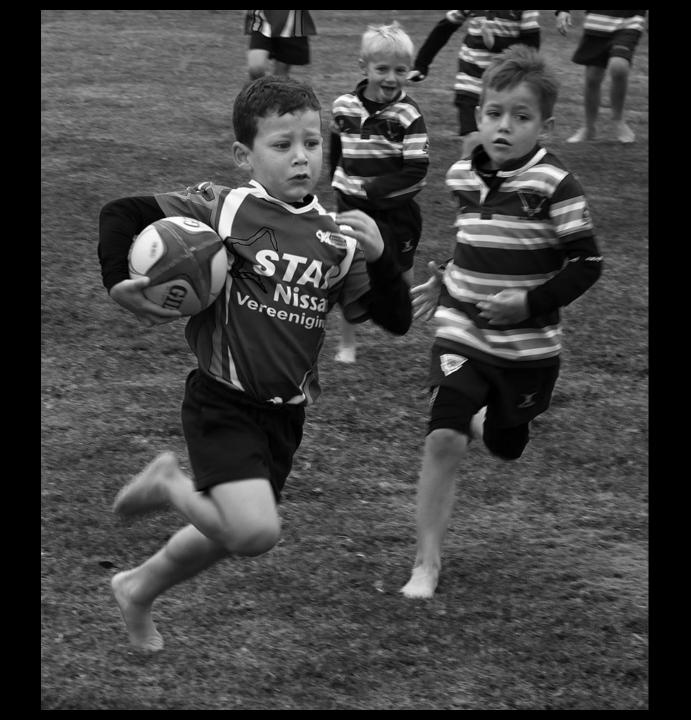

The level of sport can range from children playing sport to the Olympic Games.

Images in this section could include the spectators and judge or umpire in a sporting event.

The level of sport can range from children playing sport to the Olympic Games.

Images in this section could include the spectators and judge or umpire in a sporting event.

Dance productions like Ballet as well as Air Shows are deemed NOT to be sport and hence not allowed in this category.