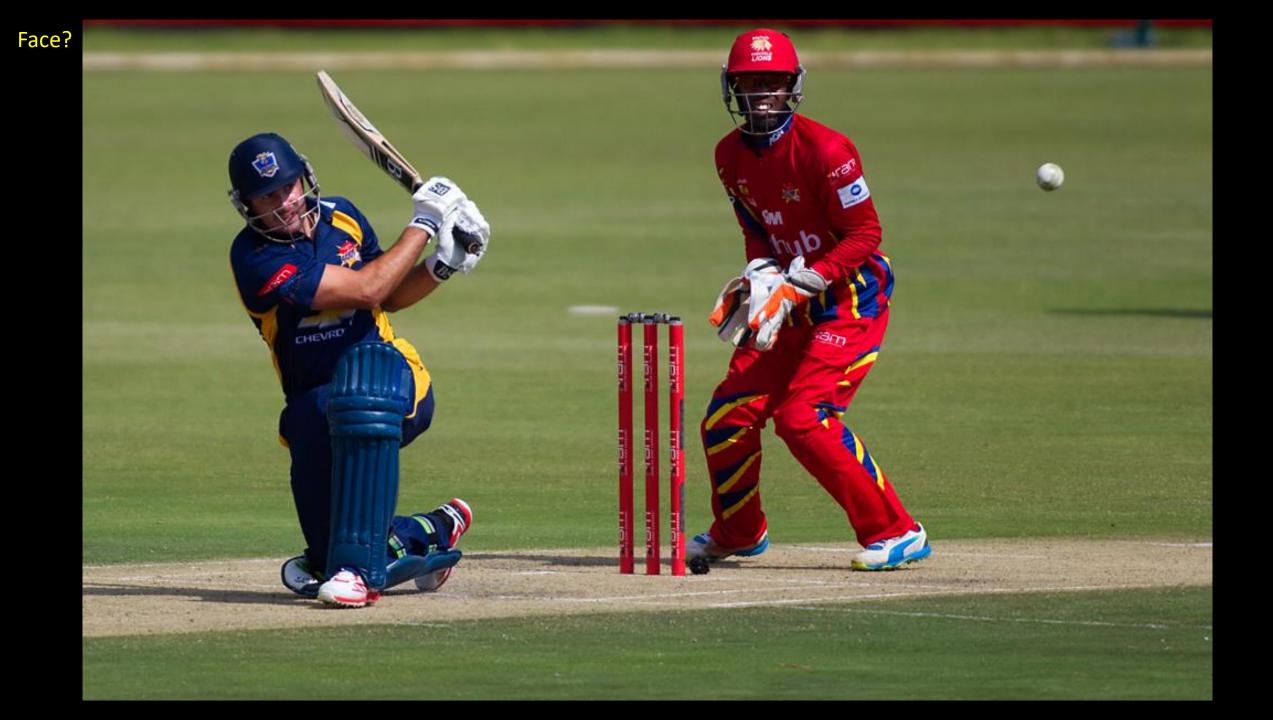

#### **IMPORTANT BASICS:**

- Light
- Background
- Fill the frame
- Composition/crop

To enable you to give good feedback and advice

Light

"conditions"

"direction"